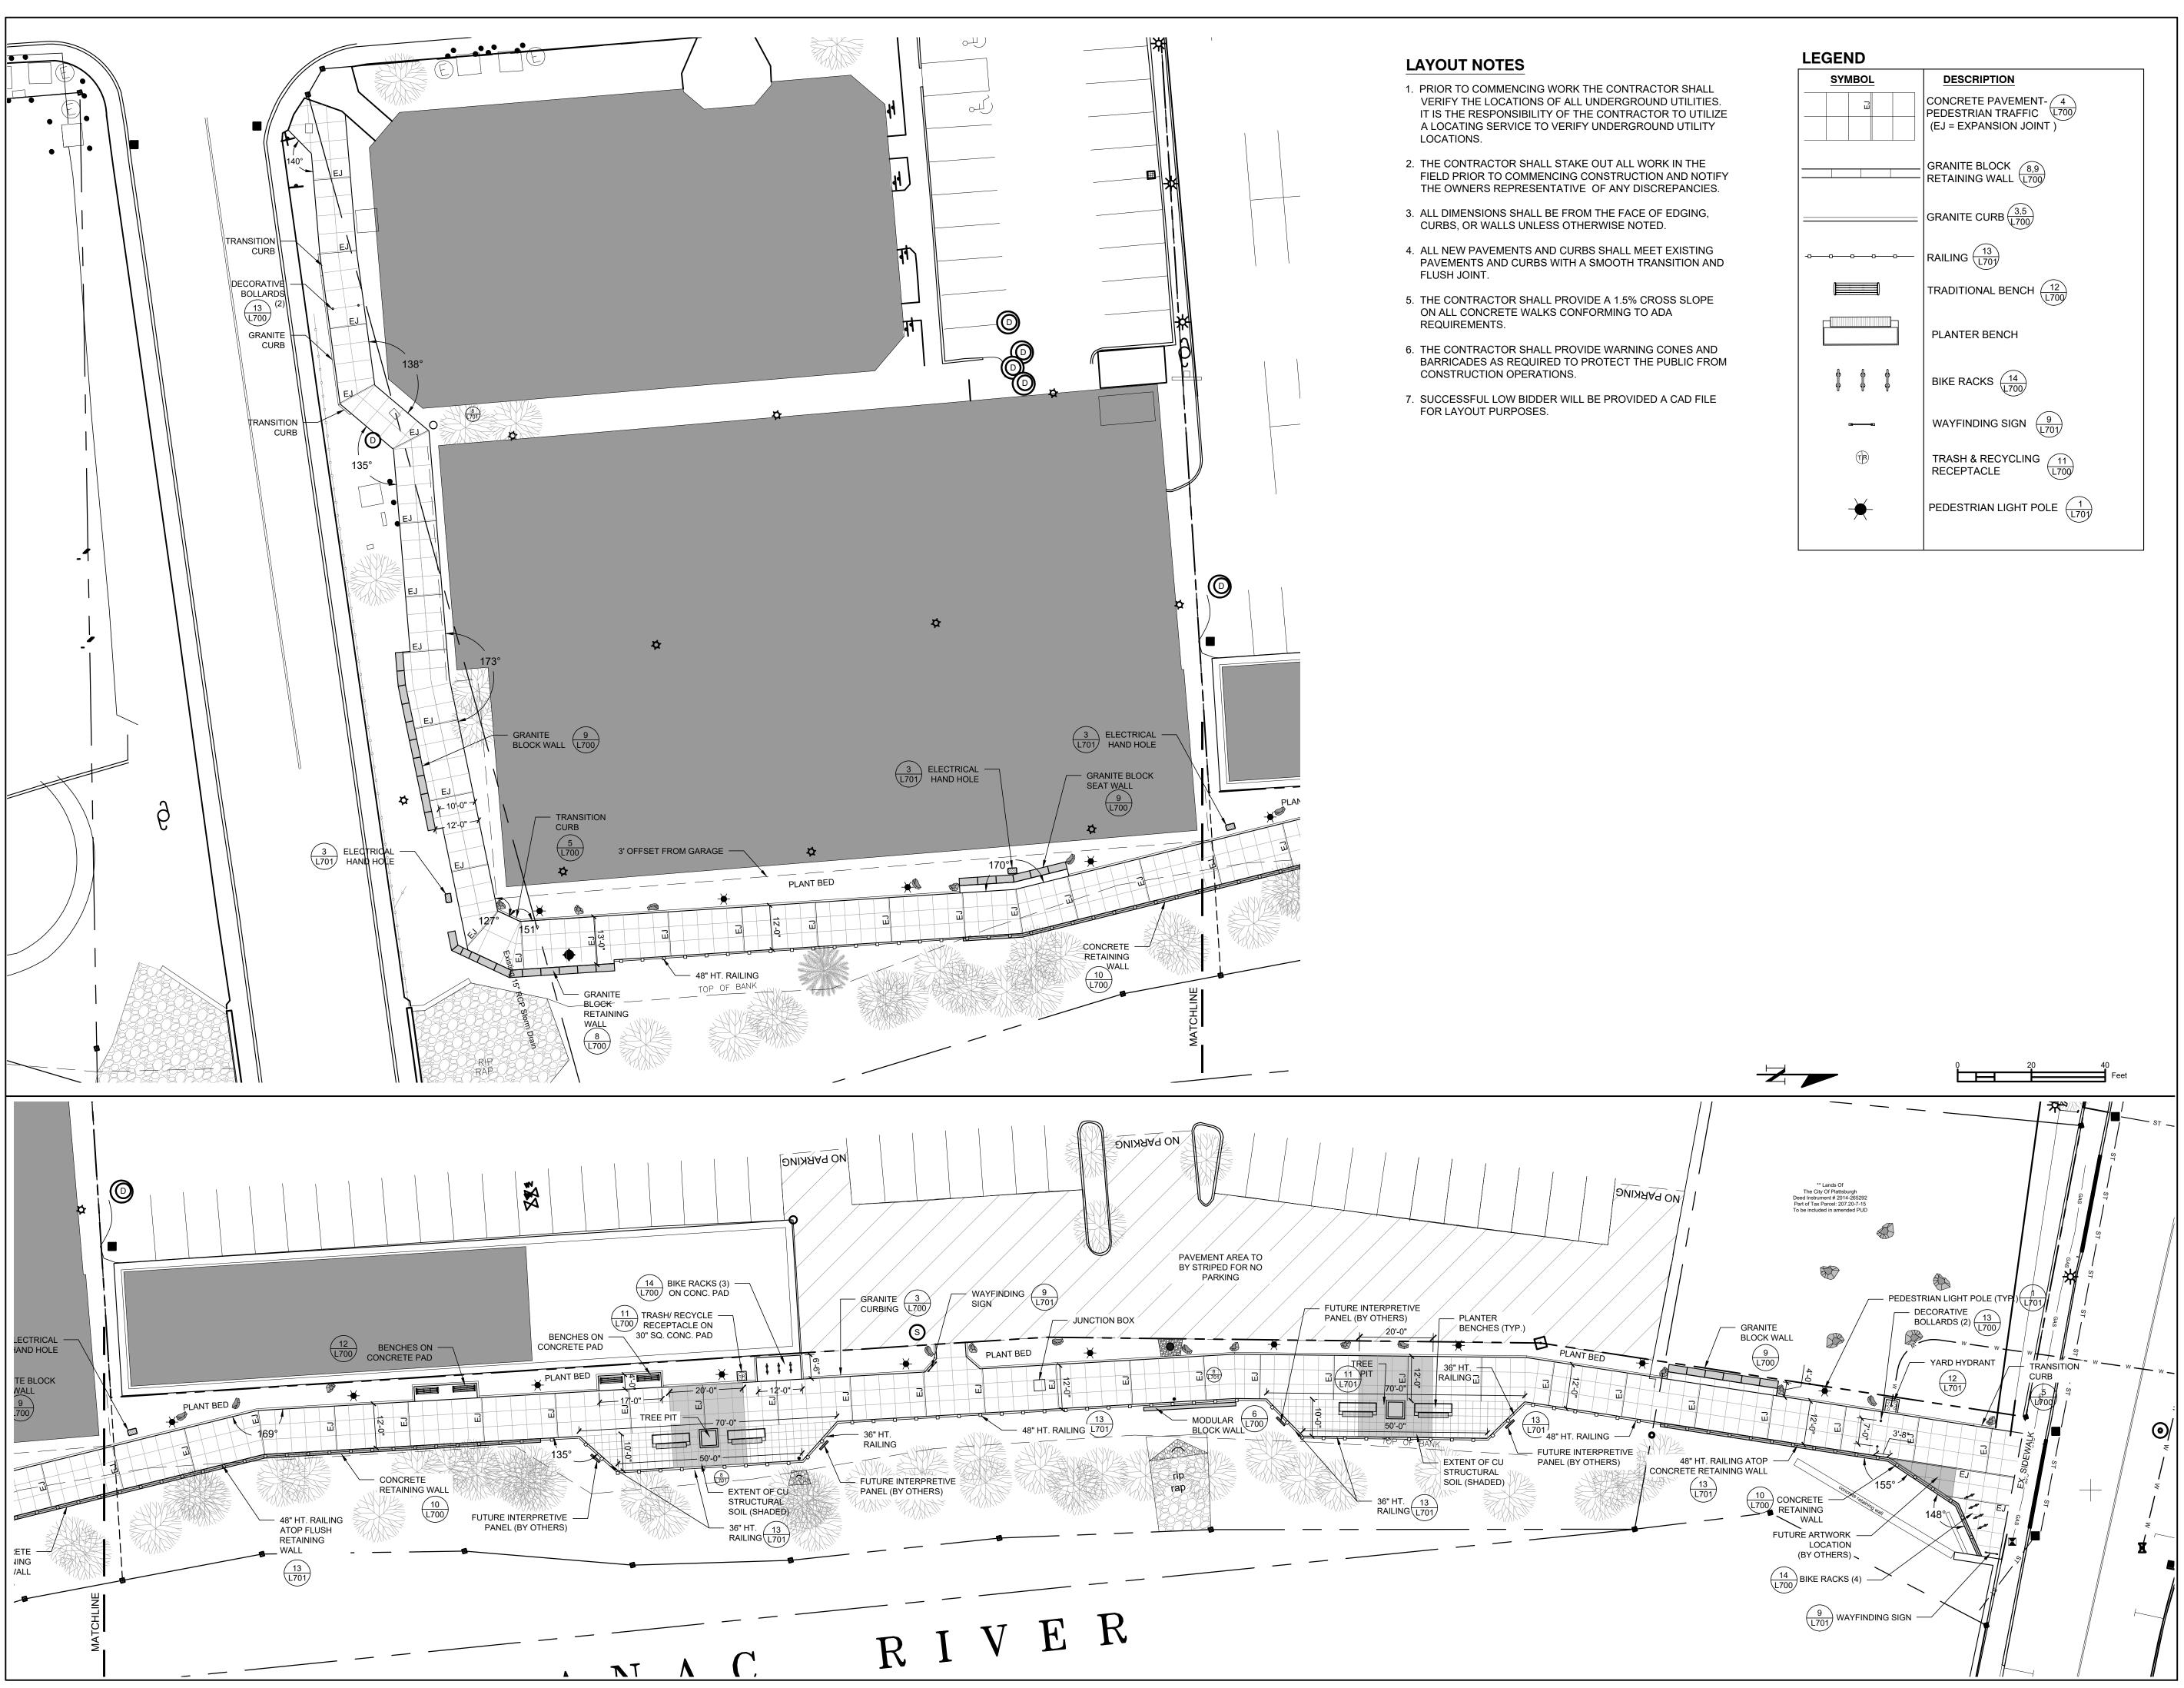

| LEGEND           |                                                                     |
|------------------|---------------------------------------------------------------------|
| SYMBOL           | DESCRIPTION                                                         |
|                  | CONCRETE PAVEMENT-<br>PEDESTRIAN TRAFFIC<br>(EJ = EXPANSION JOINT ) |
|                  | GRANITE BLOCK<br>RETAINING WALL L700                                |
|                  | GRANITE CURB                                                        |
| -000             | RAILING 13<br>L701                                                  |
|                  | TRADITIONAL BENCH                                                   |
|                  | PLANTER BENCH                                                       |
| \$ \$ \$         | BIKE RACKS                                                          |
| <b>0</b> 0       | WAYFINDING SIGN 9<br>L701                                           |
| TR               | TRASH & RECYCLING<br>RECEPTACLE                                     |
| - <del>×</del> - | PEDESTRIAN LIGHT POLE                                               |
|                  | 1                                                                   |