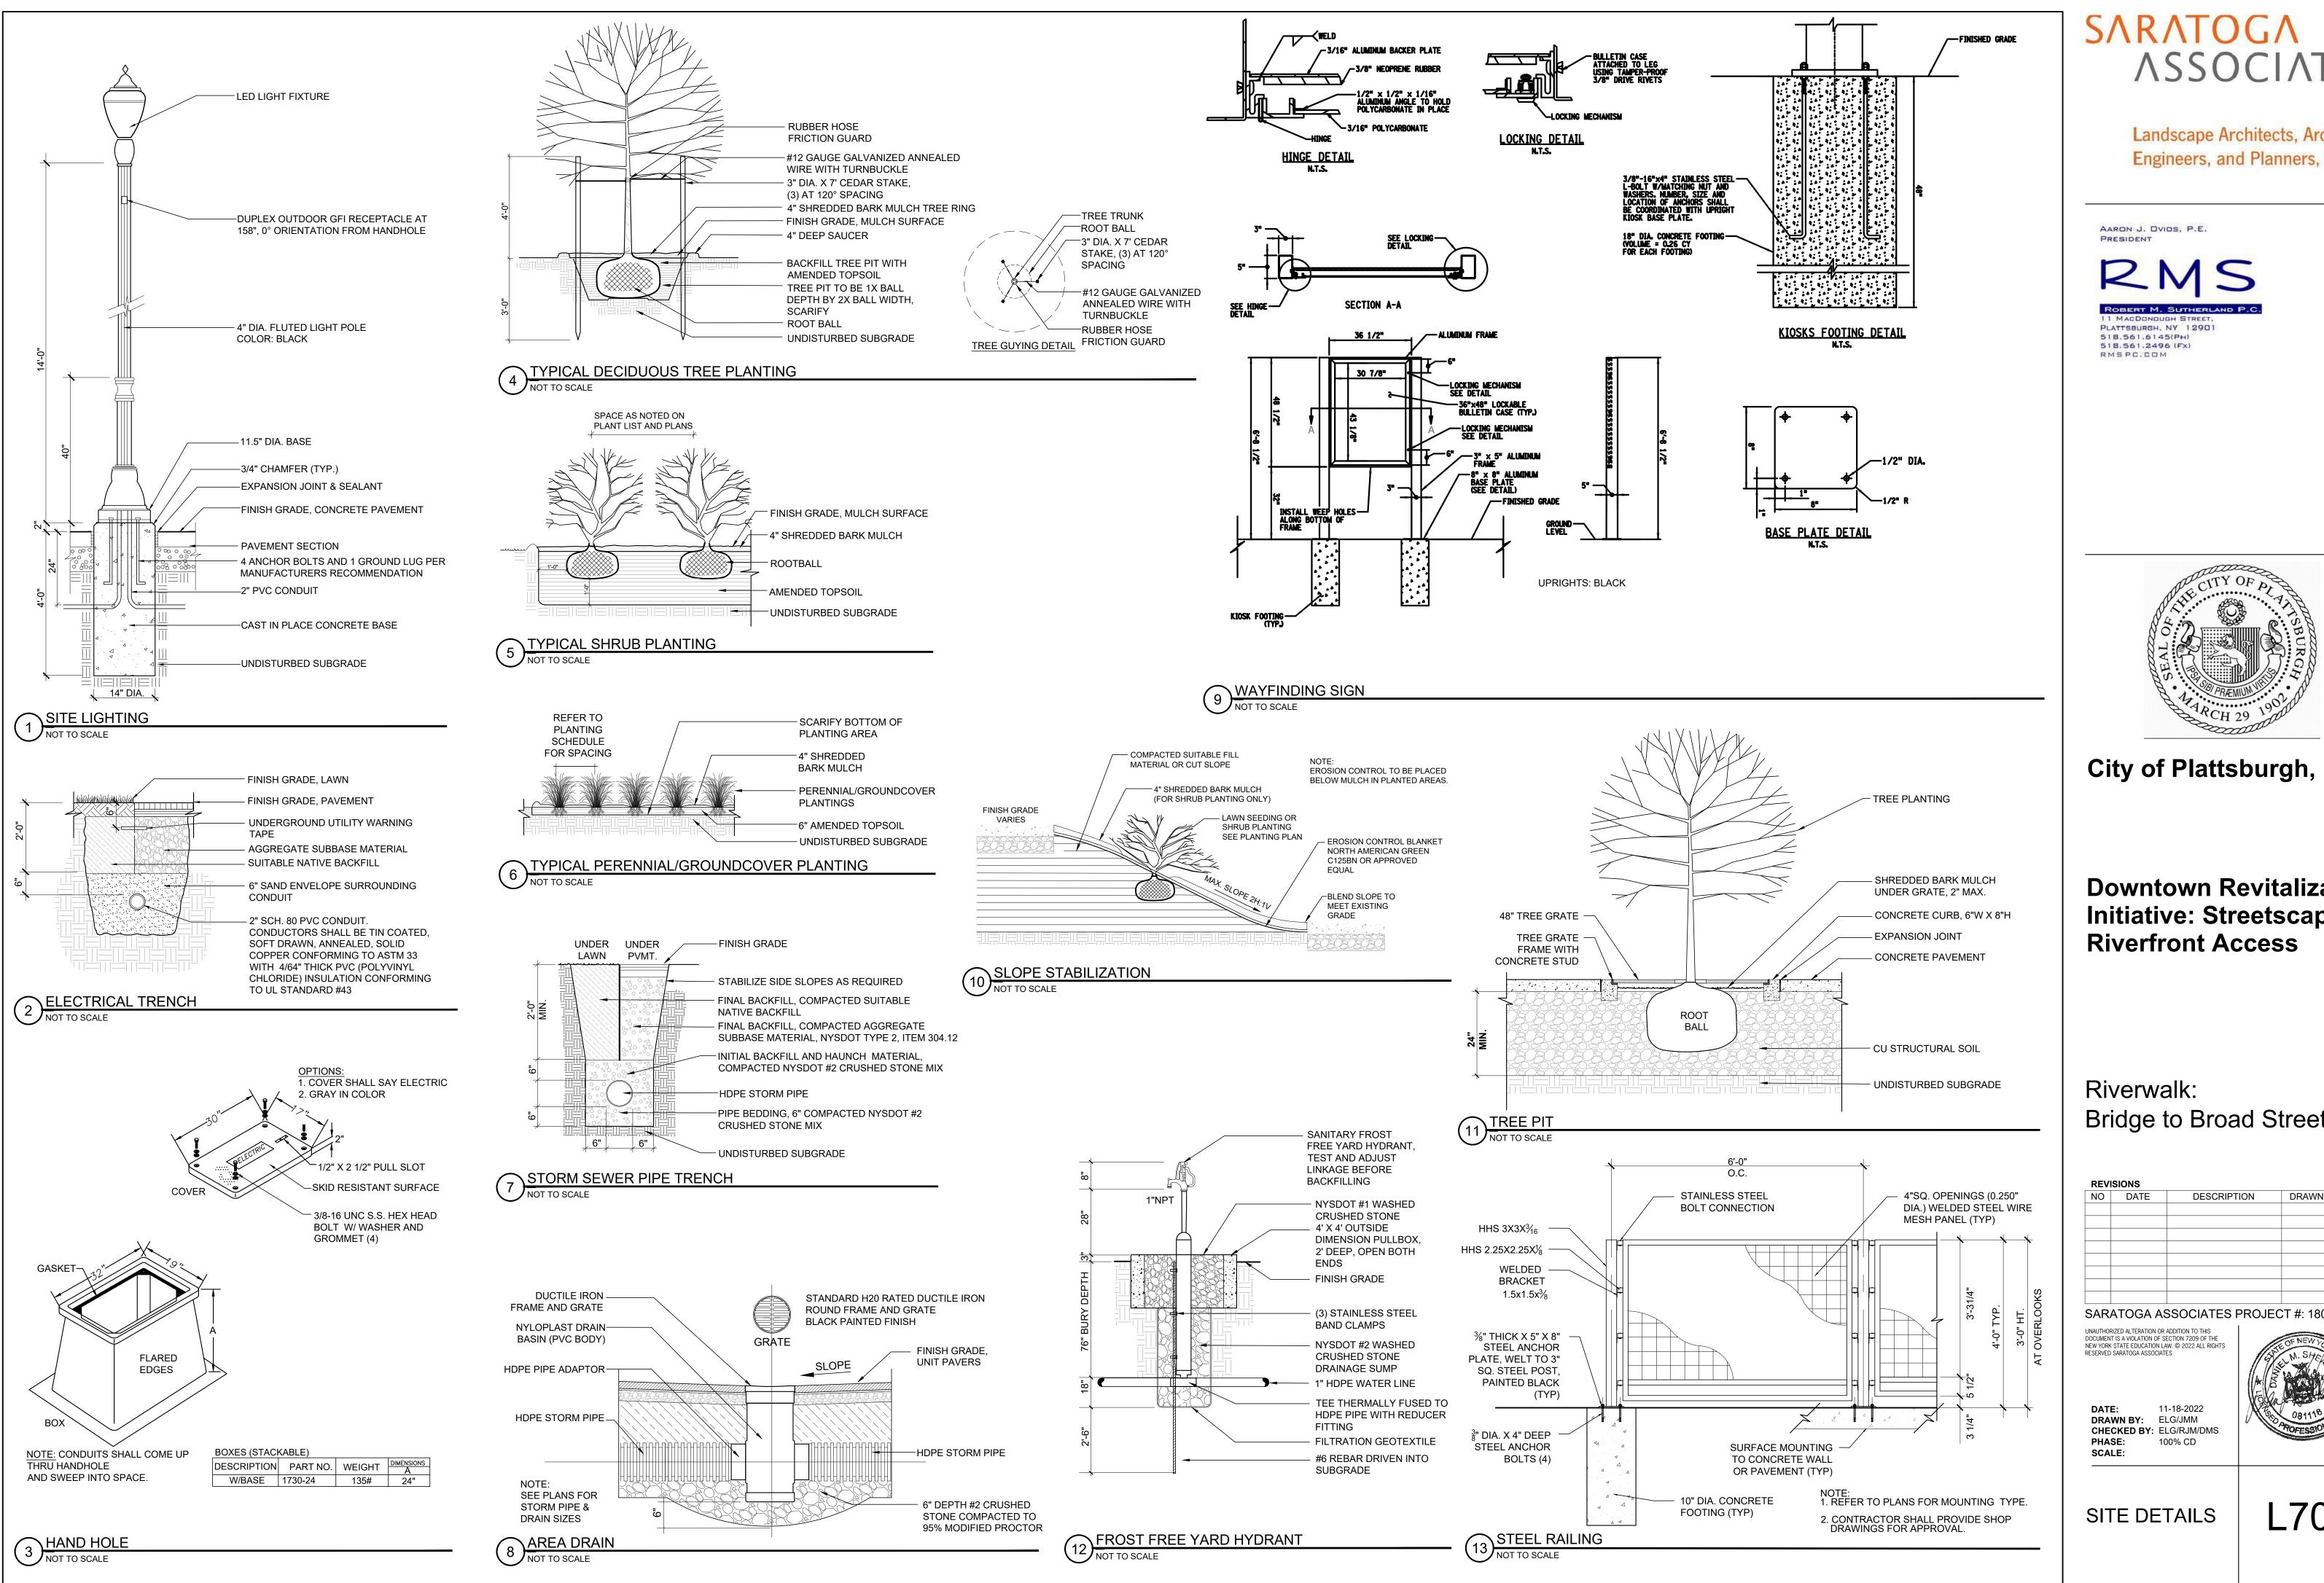

#### LANDSCAPE ARCHITECTURE:

| L200<br>L300<br>L400<br>L401<br>L500<br>L600 | DEMOLITION AND EROSION CONTROL PLAN<br>LAYOUT AND MATERIALS PLAN<br>GRADING AND DRAINAGE PLAN<br>GRADING AND DRAINAGE PLAN<br>SITE UTILITY PLAN<br>PLANTING PLAN |
|----------------------------------------------|------------------------------------------------------------------------------------------------------------------------------------------------------------------|
| L000<br>L700                                 | SITE DETAILS                                                                                                                                                     |
|                                              |                                                                                                                                                                  |
| L701<br>L702                                 | SITE DETAILS<br>DRI SIGNAGE                                                                                                                                      |
| 2702                                         |                                                                                                                                                                  |
|                                              |                                                                                                                                                                  |