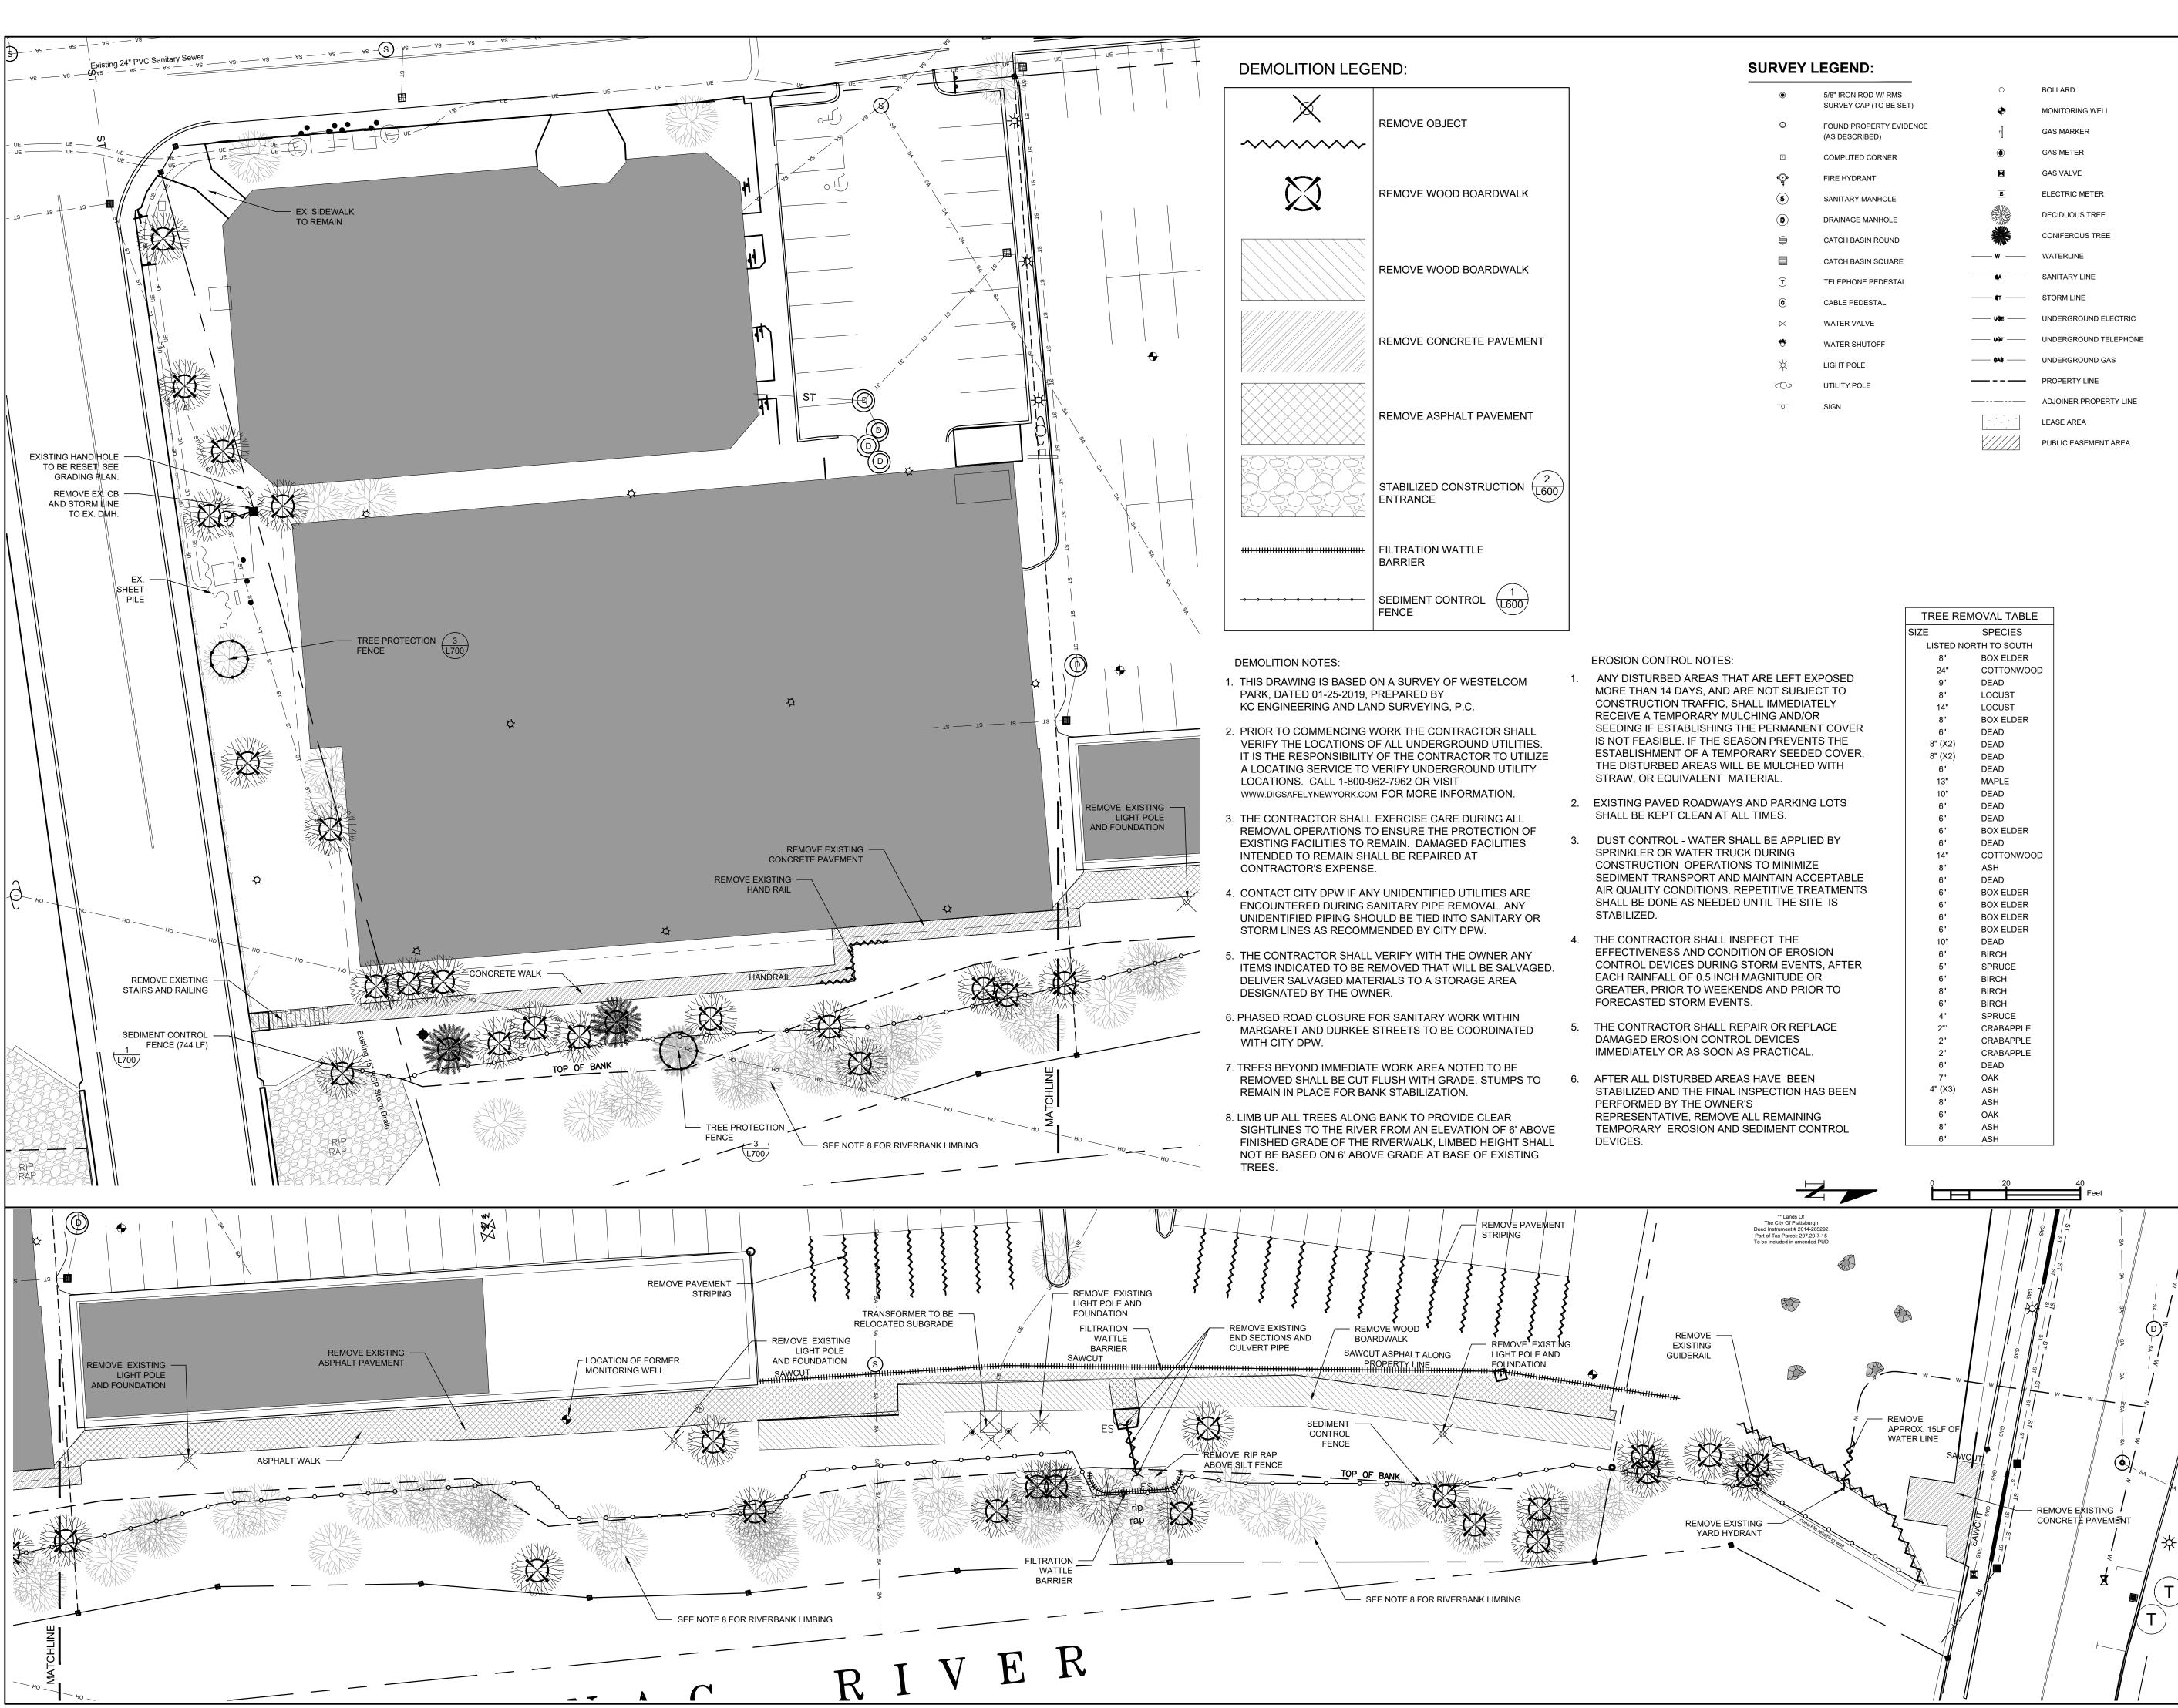

#### SURVEY LEGEND:

| ۲             | 5/8" IRON ROD W/ RMS<br>SURVEY CAP (TO BE SET) | •                         | MONITORING WELL        |
|---------------|------------------------------------------------|---------------------------|------------------------|
| ~             |                                                | Е                         | GAS MARKER             |
| 0             | FOUND PROPERTY EVIDENCE<br>(AS DESCRIBED)      | $\langle \bullet \rangle$ | GAS METER              |
|               | COMPUTED CORNER                                | ×                         | GAS VALVE              |
| Ę.            | FIRE HYDRANT                                   | E                         | ELECTRIC METER         |
| \$            | SANITARY MANHOLE                               |                           | DECIDUOUS TREE         |
|               | DRAINAGE MANHOLE                               | *                         | CONIFEROUS TREE        |
|               | CATCH BASIN ROUND                              | w                         | WATERLINE              |
|               | CATCH BASIN SQUARE                             | \$A                       | SANITARY LINE          |
| T             | TELEPHONE PEDESTAL                             | <b>\$</b> T               | STORM LINE             |
| ٥             | CABLE PEDESTAL                                 | VQE                       | UNDERGROUND ELECTRIC   |
| $\bowtie$     | WATER VALVE                                    | —— <b>уё</b> т ——         | UNDERGROUND TELEPHONE  |
| *             | WATER SHUTOFF                                  | QA\$                      | UNDERGROUND GAS        |
| ₩             | LIGHT POLE                                     |                           | PROPERTY LINE          |
| $\mathcal{O}$ | UTILITY POLE                                   |                           | ADJOINER PROPERTY LINE |
| -0-           | SIGN                                           |                           | LEASE AREA             |
| 0             | BOLLARD                                        |                           | PUBLIC EASEMENT AREA   |
| <b>+</b>      | MONITORING WELL                                |                           |                        |

|            | SIZE       | SPECIES      |
|------------|------------|--------------|
|            | LISTED NOF | RTH TO SOUTH |
|            | 8"         | BOX ELDER    |
|            | 24"        | COTTONWOOD   |
|            | 9"         | DEAD         |
|            | 8"         | LOCUST       |
|            | 14"        | LOCUST       |
| _          | 8"         | BOX ELDER    |
| २          | 6"         | DEAD         |
| _          | 8" (X2)    | DEAD         |
| <b>ર</b> , | 8" (X2)    | DEAD         |
|            | 6"         | DEAD         |
|            | 13"        | MAPLE        |
|            | 10"        | DEAD         |
|            | 6"         | DEAD         |
|            | 6"         | DEAD         |
|            | 6"         | BOX ELDER    |
|            | 6"         | DEAD         |
|            | 14"        | COTTONWOOD   |
|            | 8"         | ASH          |
| E<br>'S    | 6"         | DEAD         |
| S          | 6"         | BOX ELDER    |
|            | 10"        | DEAD         |
|            | 6"         | BIRCH        |
| र          | 5"         | SPRUCE       |
|            | 6"         | BIRCH        |
|            | 8"         | BIRCH        |
|            | 6"         | BIRCH        |
|            | 4"         | SPRUCE       |
|            | 2"`        | CRABAPPLE    |
|            | 2"         | CRABAPPLE    |
|            | 2"         | CRABAPPLE    |
|            | 6"         | DEAD         |
|            | 7"         | OAK          |
|            | 4" (X3)    | ASH          |
|            | 8"         | ASH          |
|            | 6"         | OAK          |
|            | <b>o</b> " |              |