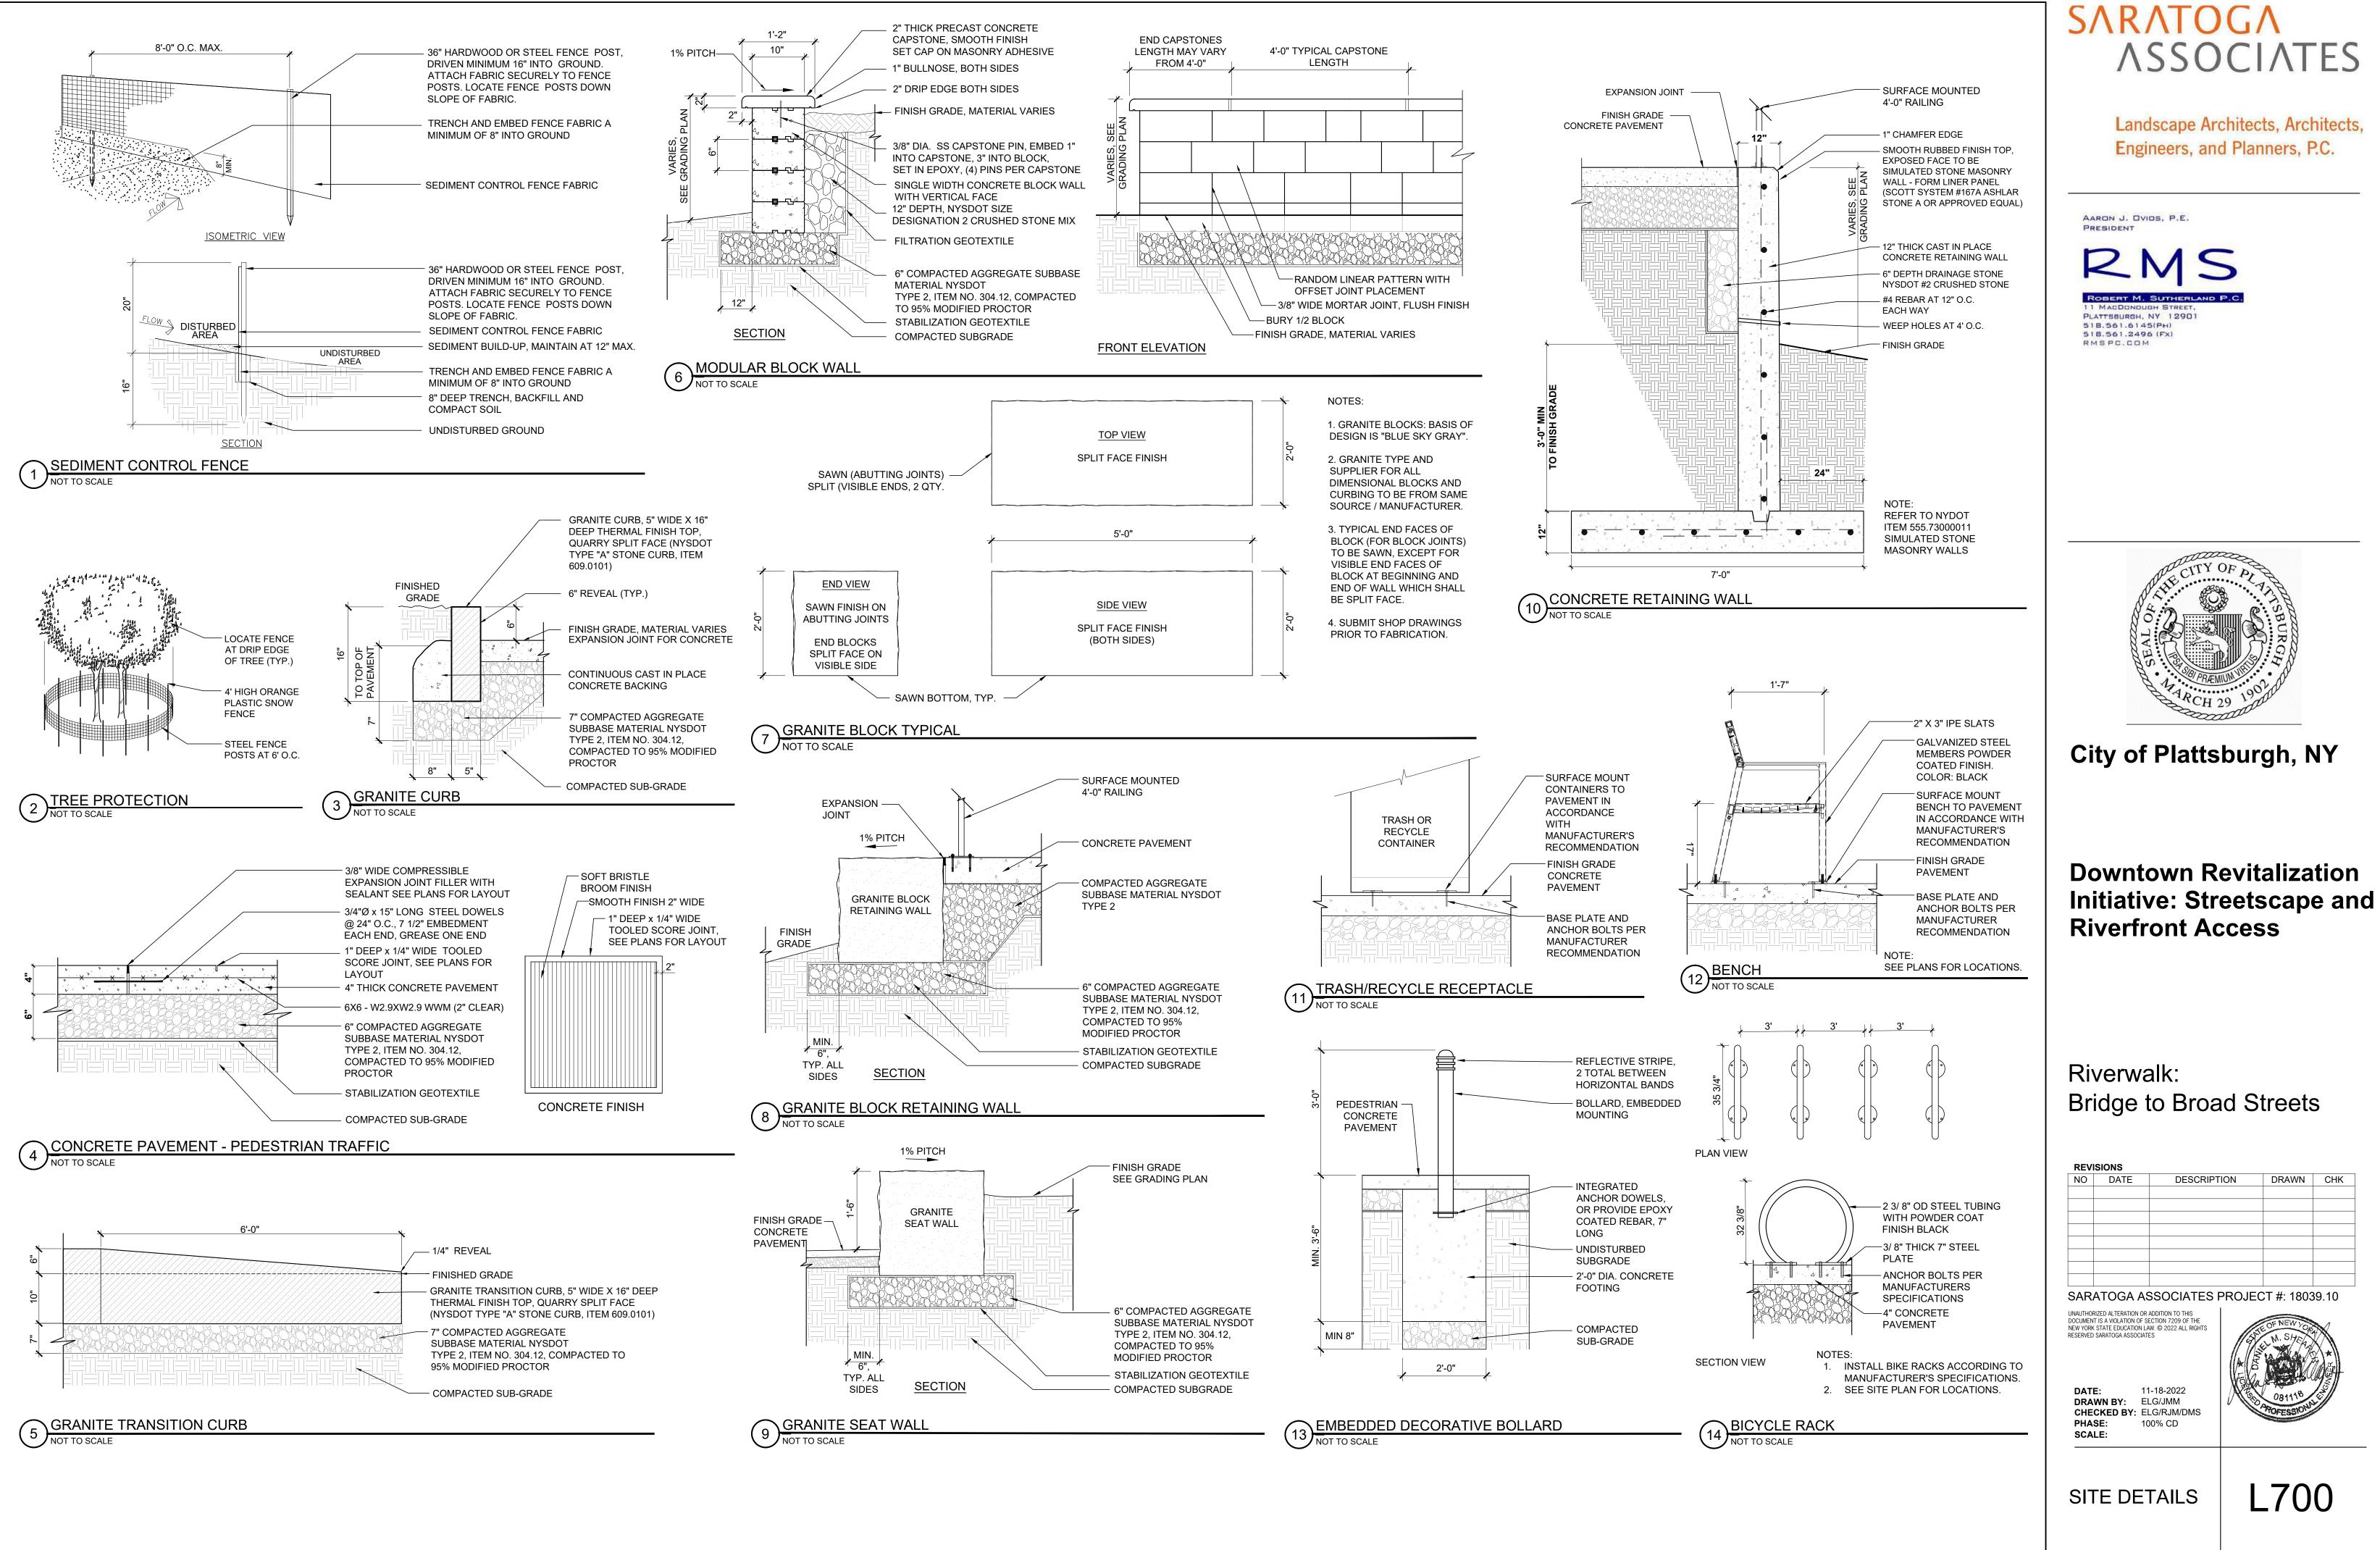

#### LANDSCAPE ARCHITECTURE:

| L200<br>L300<br>L400<br>L401<br>L500<br>L600 | DEMOLITION AND EROSION CONTROL PLAN<br>LAYOUT AND MATERIALS PLAN<br>GRADING AND DRAINAGE PLAN<br>GRADING AND DRAINAGE PLAN<br>SITE UTILITY PLAN<br>PLANTING PLAN |
|----------------------------------------------|------------------------------------------------------------------------------------------------------------------------------------------------------------------|
| L000<br>L700                                 | SITE DETAILS                                                                                                                                                     |
|                                              |                                                                                                                                                                  |
| L701<br>L702                                 | SITE DETAILS<br>DRI SIGNAGE                                                                                                                                      |
| 2702                                         |                                                                                                                                                                  |
|                                              |                                                                                                                                                                  |

| LEGEND           |                                                                     |
|------------------|---------------------------------------------------------------------|
| SYMBOL           | DESCRIPTION                                                         |
|                  | CONCRETE PAVEMENT-<br>PEDESTRIAN TRAFFIC<br>(EJ = EXPANSION JOINT ) |
|                  | GRANITE BLOCK<br>RETAINING WALL L700                                |
|                  | GRANITE CURB                                                        |
| -000             | RAILING 13<br>L701                                                  |
|                  | TRADITIONAL BENCH                                                   |
|                  | PLANTER BENCH                                                       |
| \$ \$ \$         | BIKE RACKS                                                          |
| <b>0</b> 0       | WAYFINDING SIGN 9<br>L701                                           |
| TR               | TRASH & RECYCLING<br>RECEPTACLE                                     |
| - <del>×</del> - | PEDESTRIAN LIGHT POLE                                               |
|                  | 1                                                                   |