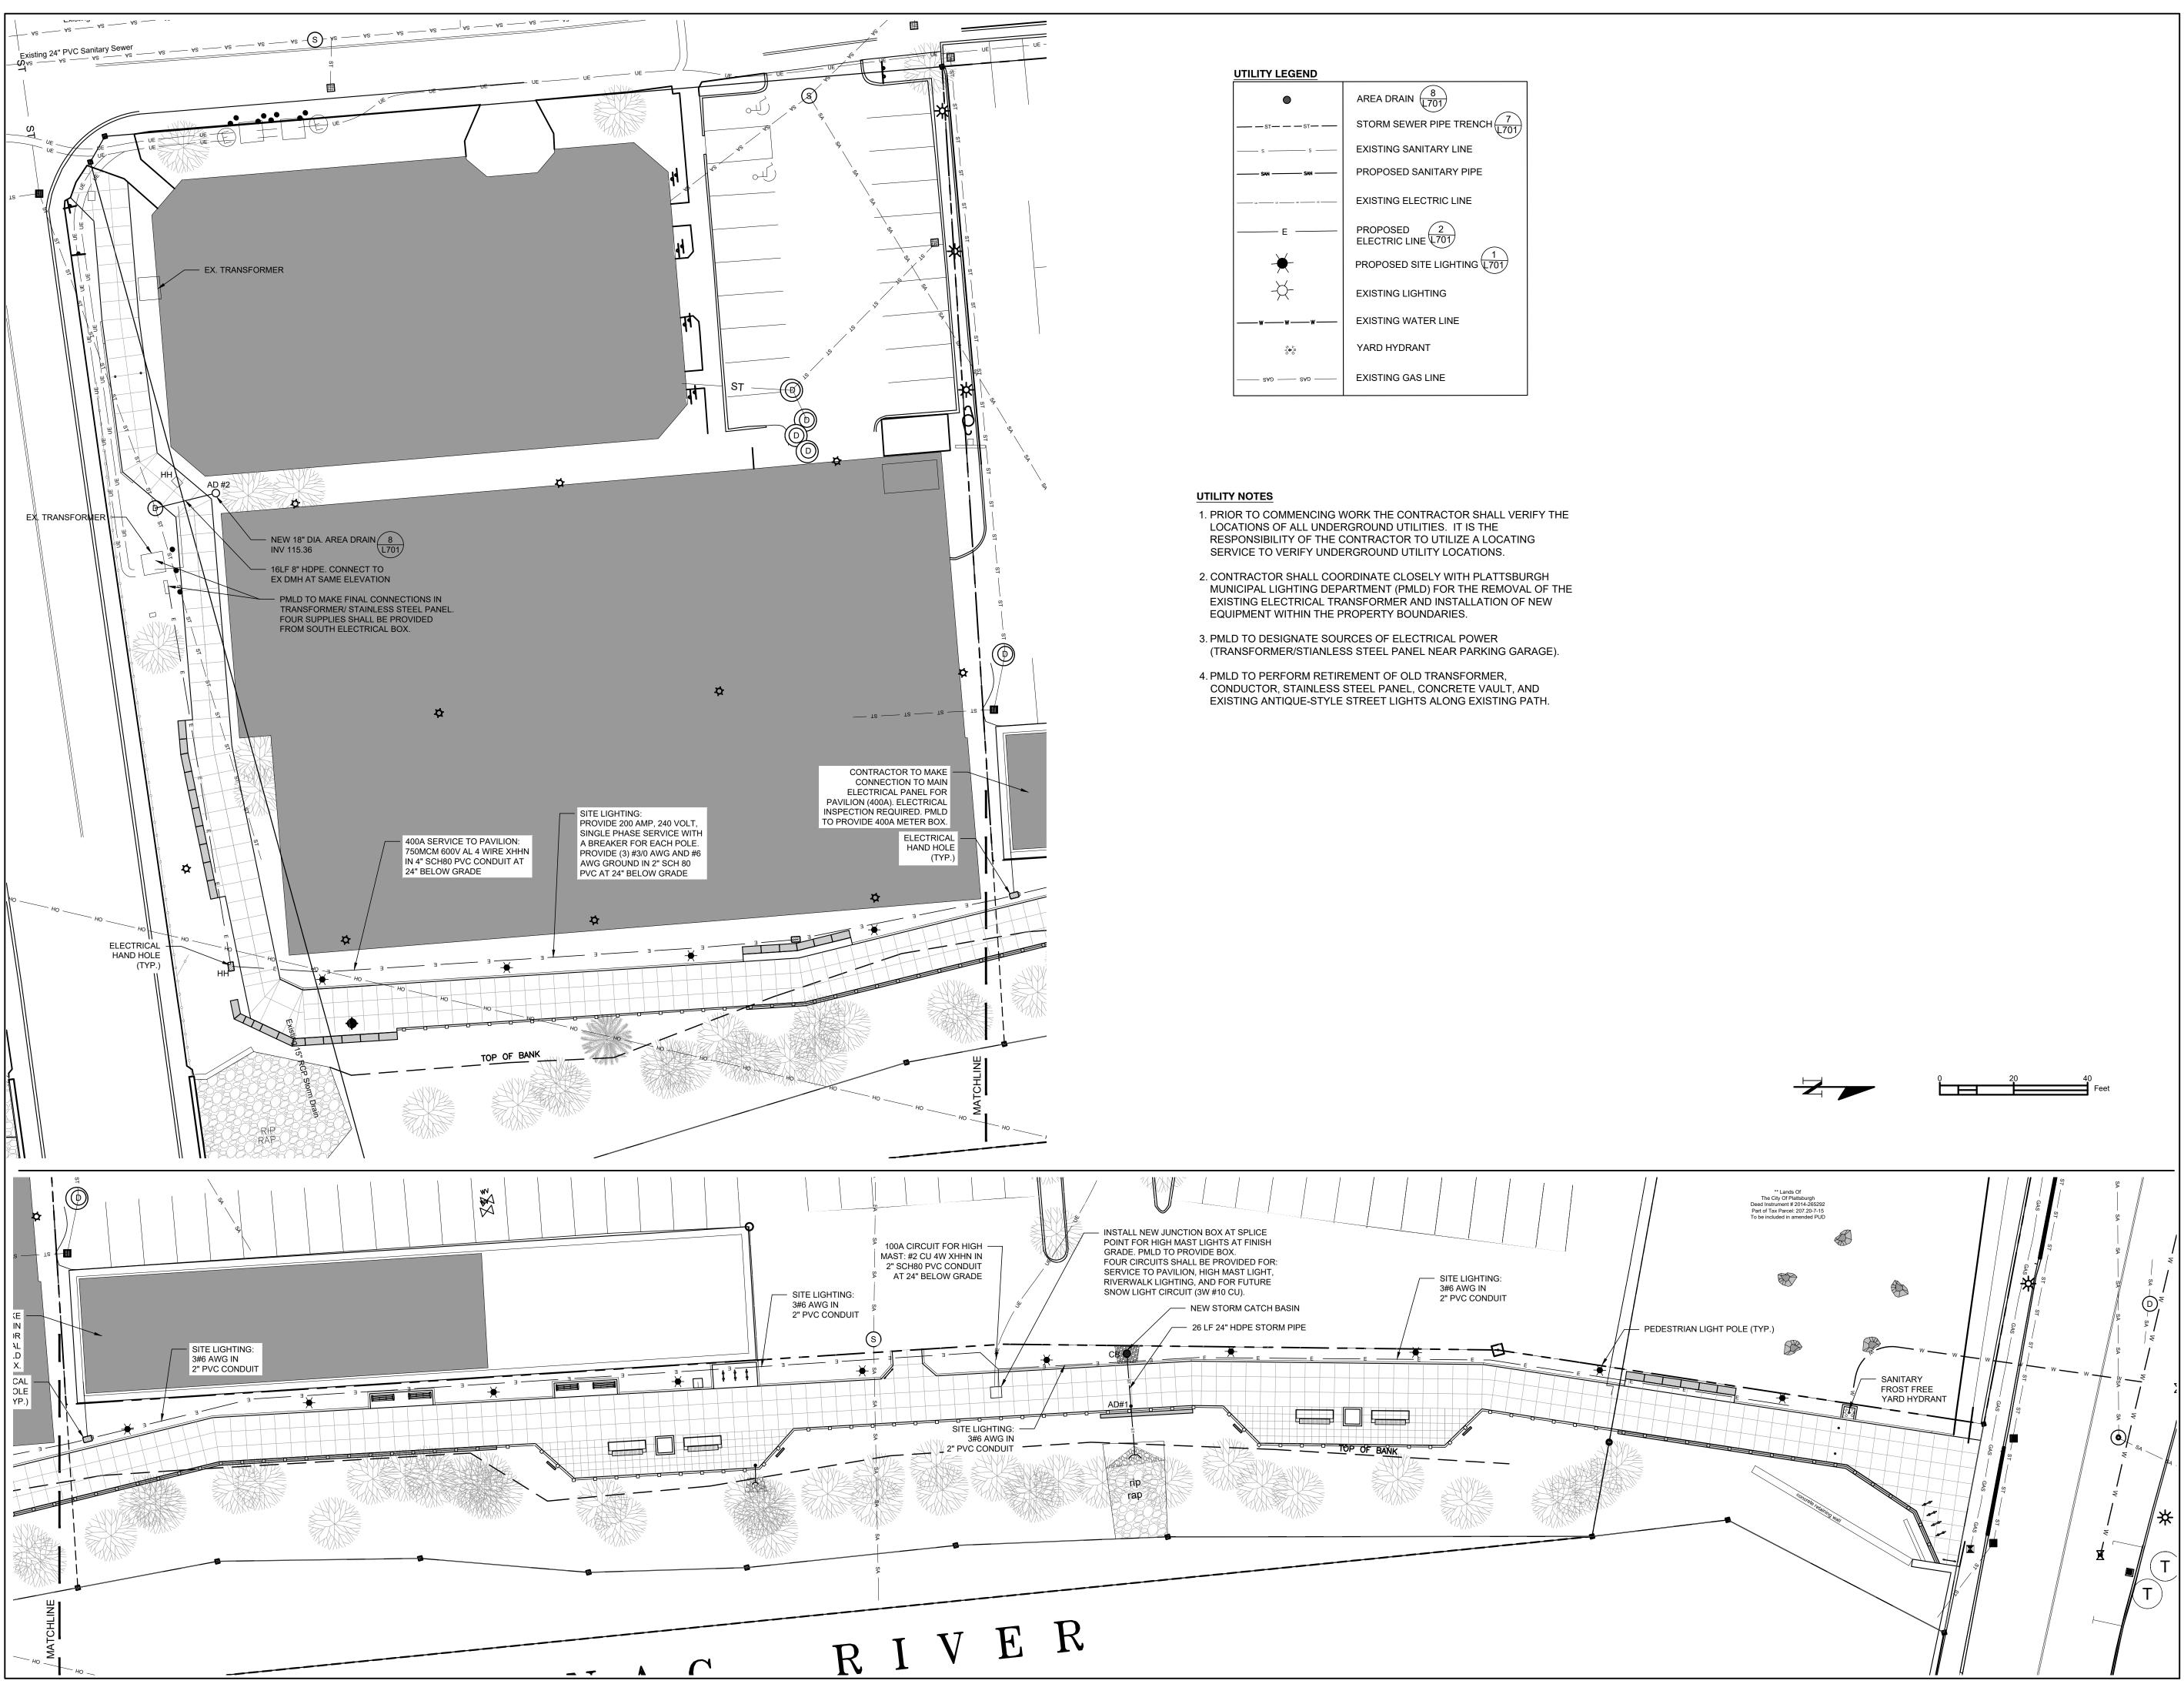

#### LIST OF DRAWINGS

GENERAL: COVER SHEET G100 SURVEY: L100 SURVEY/EXISTING CONDITIONS

#### LANDSCAPE ARCHITECTURE:

| L200<br>L300<br>L400<br>L401<br>L500<br>L600 | DEMOLITION AND EROSION CONTROL PLAN<br>LAYOUT AND MATERIALS PLAN<br>GRADING AND DRAINAGE PLAN<br>GRADING AND DRAINAGE PLAN<br>SITE UTILITY PLAN<br>PLANTING PLAN |
|----------------------------------------------|------------------------------------------------------------------------------------------------------------------------------------------------------------------|
| L000<br>L700                                 | SITE DETAILS                                                                                                                                                     |
|                                              |                                                                                                                                                                  |
| L701<br>L702                                 | SITE DETAILS<br>DRI SIGNAGE                                                                                                                                      |
| 2702                                         |                                                                                                                                                                  |
|                                              |                                                                                                                                                                  |

I. ALL EXISTING UNDERGROUND UTILITIES ARE SHOWN BASED ON AVAILABLE RECORD MAPS. THEIR EXACT LOCATION MAY DIFFER FROM THAT AS SHOWN AND OTHERS MAY EXIST. CONTRACTOR SHALL VERIFY THE LOCATION OF UNDERGROUND UTILITIES PRIOR TO CONSTRUCTION AND SHALL NOTIFY THE DIRECTOR'S REPRESENTATIVE OF ANY DISCREPANCIES WITH THE PLANS. IT SHALL BE THE CONTRACTORS RESPONSIBILITY TO PROCEED WITH CARE IN EXECUTING THE WORK. CONTACT U.F.P.O. 48 HOURS BEFORE DIGGING AT 1-800-962-7962.

2. ANY EXISTING UNDERGROUND UTILITIES DAMAGED DURING CONSTRUCTION OPERATIONS SHALL BE RESTORED TO ORIGINAL CONDITION IN CONFORMANCE WITH THE AGENCY HAVING JURISDICTION. IT IS THE CONTRACTOR'S RESPONSIBILITY TO TAKE THE NECESSARY PRECAUTIONS TO ENSURE THAT EXISTING UTILITIES WILL NOT BE DAMAGED DURING THE COURSE OF NEW CONSTRUCTION. DAMAGED UTILITIES SHALL BE RESTORED AT THE EXPENSE OF THE CONTRACTOR.

3. THE CONTRACTOR SHALL VERIFY EXISTING CONDITIONS IN THE FIELD PRIOR TO COMMENCEMENT OF WORK AND NOTIFY THE OWNER'S REPRESENTATIVE OF ANY CONDITIONS THAT VARY FROM THE PLANS.

4. THE CONTRACTOR SHALL COMPLY WITH ALL PERMIT CONDITIONS.

5. THE CONTRACTOR IS RESPONSIBLE FOR CONDUCTING HIS WORK IN A SAFE MANNER. ALL WORK SHALL BE IN ACCORDANCE WITH THE LATEST APPLICABLE O.S.H.A REGULATIONS. 6. THE CONTRACTOR SHALL BE RESPONSIBLE FOR MAINTAINING PUBLIC TRAFFIC IN A SAFE

AND EFFICIENT MANNER AT ALL TIMES DURING THE CONSTRUCTION PERIOD. PROVIDE FENCING, SIGNS, FLAGMEN AND OTHER FACILITIES AS NECESSARY.

7. ALL UNUSABLE EXCESS MATERIALS AND UNSUITABLE SOILS AND DEBRIS SHALL BE REMOVED FROM THE SITE AND DISPOSED OF BY THE CONTRACTOR IN A LEGAL MANNER.