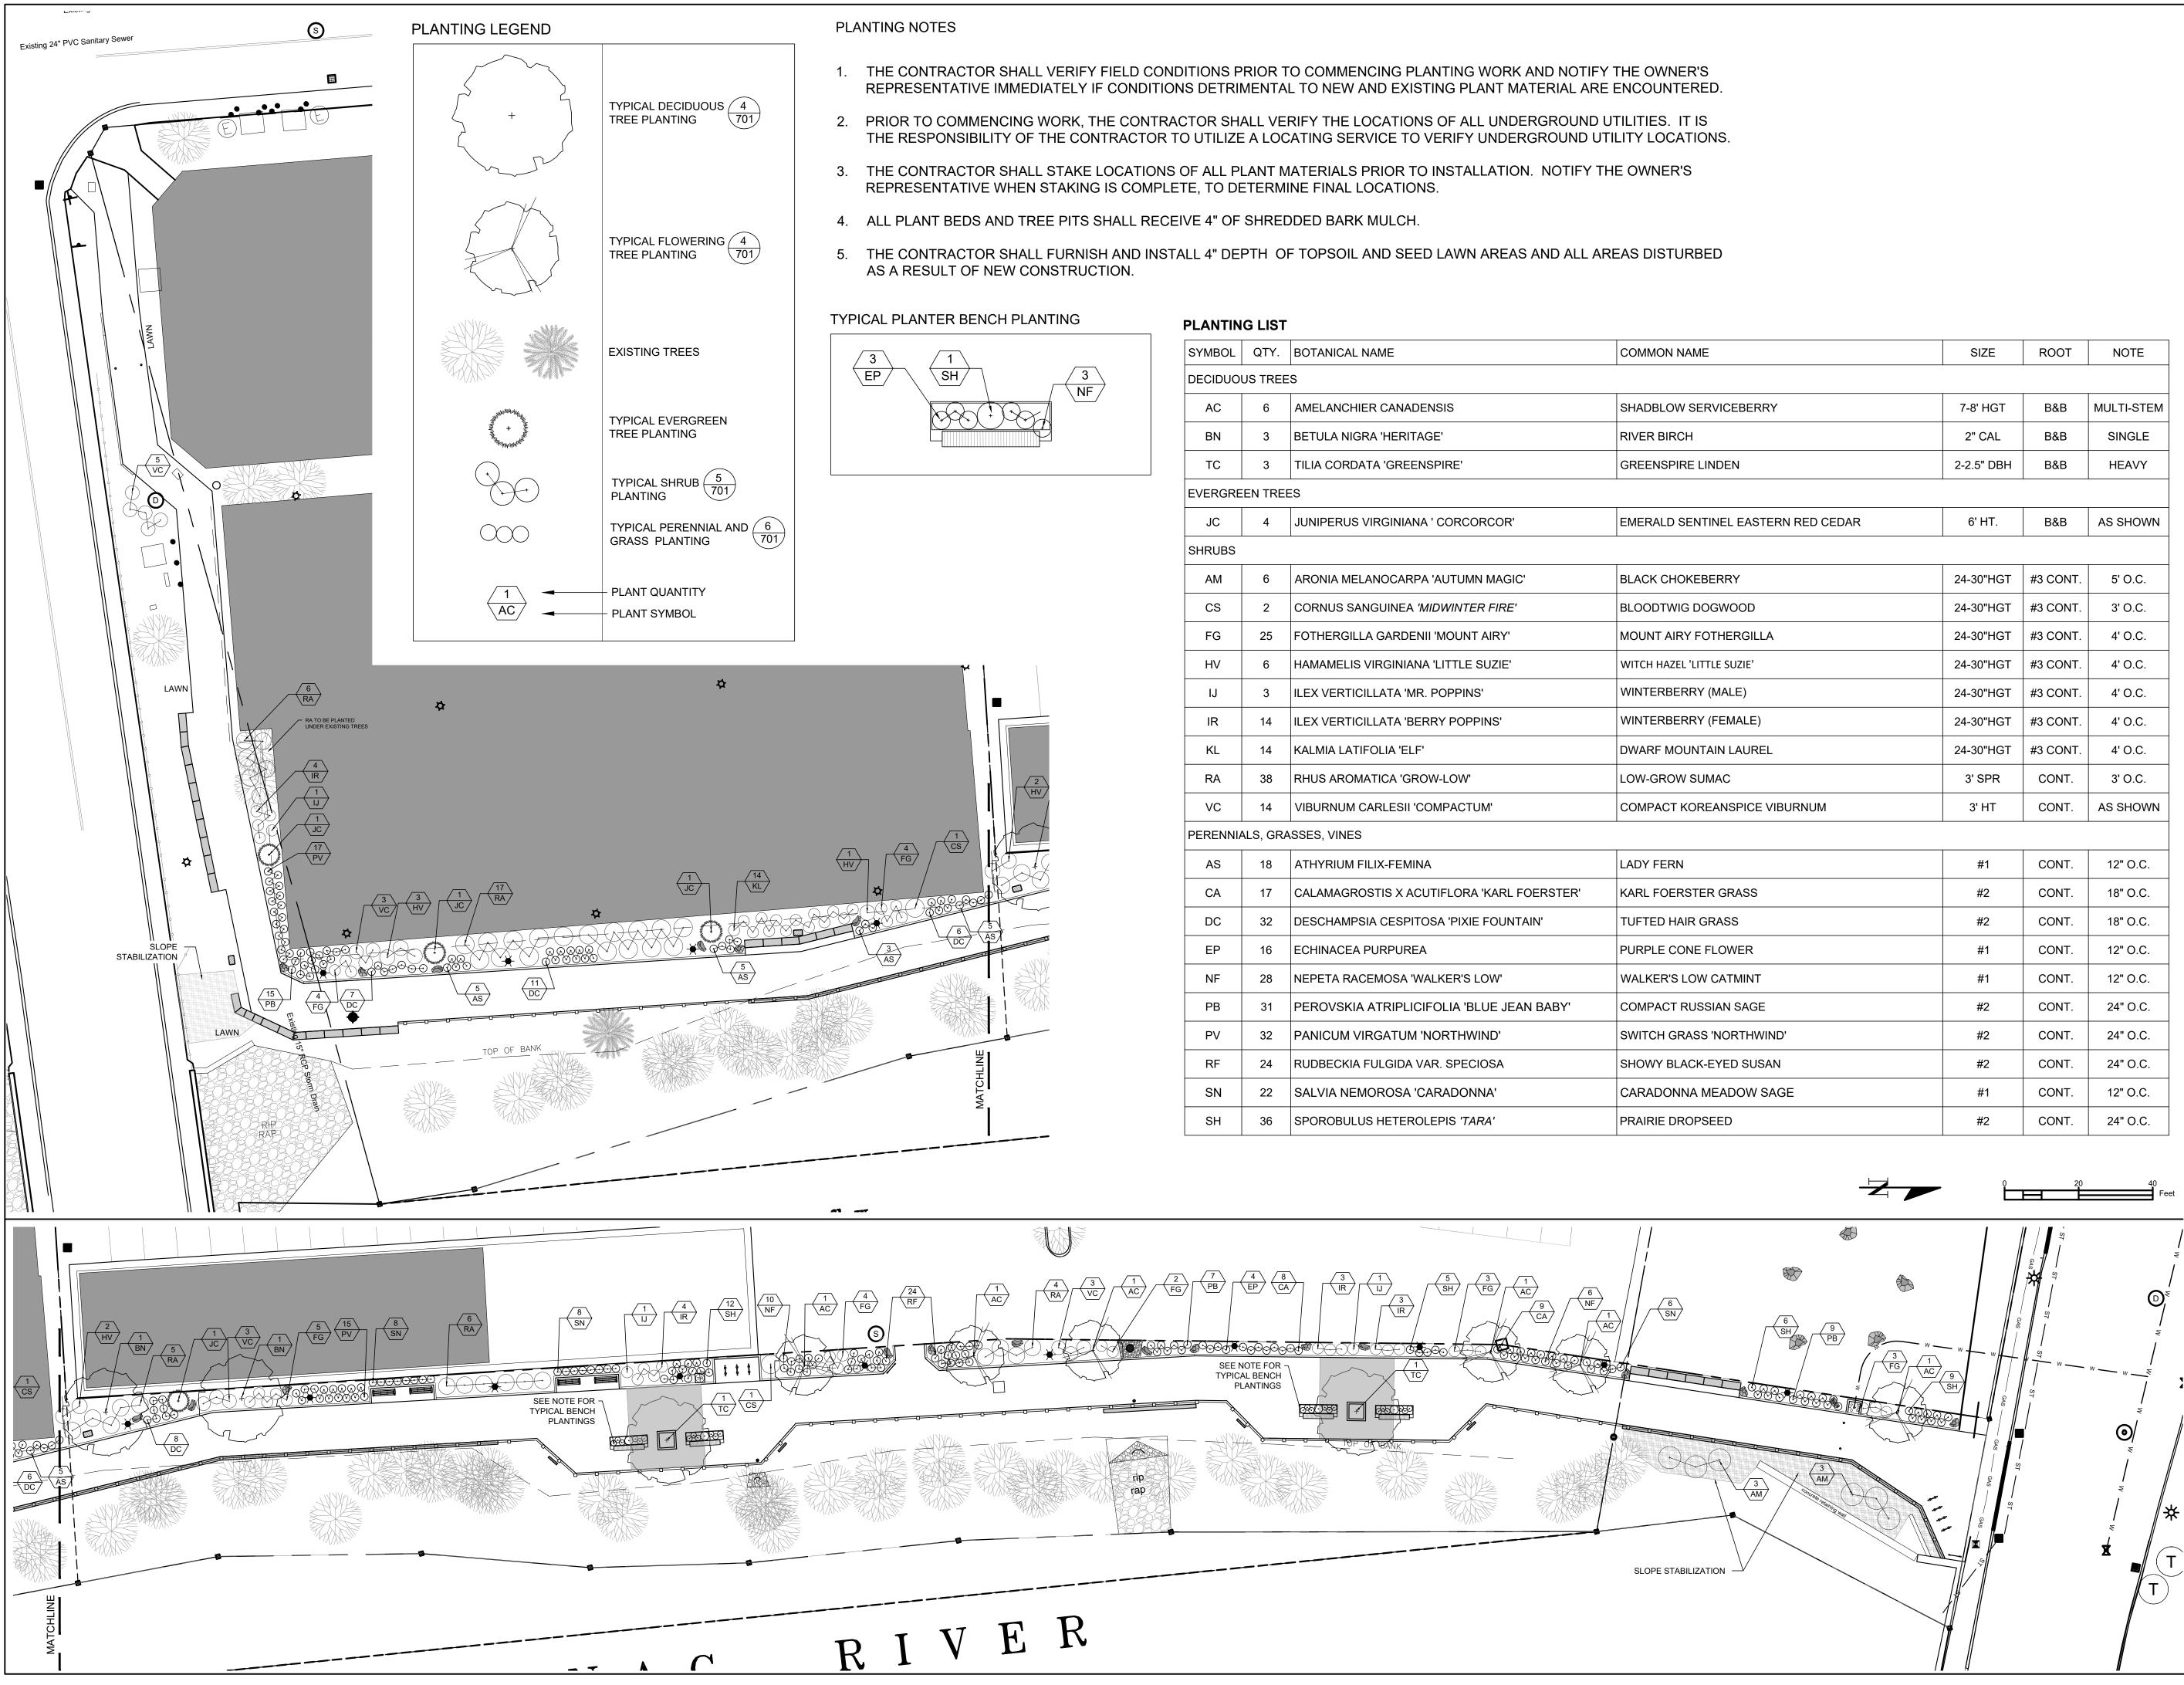

| PLANTIN | IG LIST  |                                            |                                    |            |          |            |
|---------|----------|--------------------------------------------|------------------------------------|------------|----------|------------|
| SYMBOL  | QTY.     | BOTANICAL NAME                             | COMMON NAME                        | SIZE       | ROOT     | NOTE       |
| DECIDUO | US TREE  | S                                          |                                    |            |          |            |
| AC      | 6        | AMELANCHIER CANADENSIS                     | SHADBLOW SERVICEBERRY              | 7-8' HGT   | B&B      | MULTI-STEM |
| BN      | 3        | BETULA NIGRA 'HERITAGE'                    | RIVER BIRCH                        | 2" CAL     | B&B      | SINGLE     |
| TC      | 3        | TILIA CORDATA 'GREENSPIRE'                 | GREENSPIRE LINDEN                  | 2-2.5" DBH | B&B      | HEAVY      |
| EVERGRE | EEN TREI | ES                                         |                                    |            |          |            |
| JC      | 4        | JUNIPERUS VIRGINIANA ' CORCORCOR'          | EMERALD SENTINEL EASTERN RED CEDAR | 6' HT.     | B&B      | AS SHOWN   |
| SHRUBS  |          |                                            |                                    |            |          |            |
| AM      | 6        | ARONIA MELANOCARPA 'AUTUMN MAGIC'          | BLACK CHOKEBERRY                   | 24-30"HGT  | #3 CONT. | 5' O.C.    |
| CS      | 2        | CORNUS SANGUINEA 'MIDWINTER FIRE'          | BLOODTWIG DOGWOOD                  | 24-30"HGT  | #3 CONT. | 3' O.C.    |
| FG      | 25       | FOTHERGILLA GARDENII 'MOUNT AIRY'          | MOUNT AIRY FOTHERGILLA             | 24-30"HGT  | #3 CONT. | 4' O.C.    |
| HV      | 6        | HAMAMELIS VIRGINIANA 'LITTLE SUZIE'        | WITCH HAZEL 'LITTLE SUZIE'         | 24-30"HGT  | #3 CONT. | 4' O.C.    |
| IJ      | 3        | ILEX VERTICILLATA 'MR. POPPINS'            | WINTERBERRY (MALE)                 | 24-30"HGT  | #3 CONT. | 4' O.C.    |
| IR      | 14       | ILEX VERTICILLATA 'BERRY POPPINS'          | WINTERBERRY (FEMALE)               | 24-30"HGT  | #3 CONT. | 4' O.C.    |
| KL      | 14       | KALMIA LATIFOLIA 'ELF'                     | DWARF MOUNTAIN LAUREL              | 24-30"HGT  | #3 CONT. | 4' O.C.    |
| RA      | 38       | RHUS AROMATICA 'GROW-LOW'                  | LOW-GROW SUMAC                     | 3' SPR     | CONT.    | 3' O.C.    |
| VC      | 14       | VIBURNUM CARLESII 'COMPACTUM'              | COMPACT KOREANSPICE VIBURNUM       | 3' HT      | CONT.    | AS SHOWN   |
| PERENNI | ALS, GRA | ASSES, VINES                               |                                    |            | •        |            |
| AS      | 18       | ATHYRIUM FILIX-FEMINA                      | LADY FERN                          | #1         | CONT.    | 12" O.C.   |
| CA      | 17       | CALAMAGROSTIS X ACUTIFLORA 'KARL FOERSTER' | KARL FOERSTER GRASS                | #2         | CONT.    | 18" O.C.   |
| DC      | 32       | DESCHAMPSIA CESPITOSA 'PIXIE FOUNTAIN'     | TUFTED HAIR GRASS                  | #2         | CONT.    | 18" O.C.   |
| EP      | 16       | ECHINACEA PURPUREA                         | PURPLE CONE FLOWER                 | #1         | CONT.    | 12" O.C.   |
| NF      | 28       | NEPETA RACEMOSA 'WALKER'S LOW'             | WALKER'S LOW CATMINT               | #1         | CONT.    | 12" O.C.   |
| PB      | 31       | PEROVSKIA ATRIPLICIFOLIA 'BLUE JEAN BABY'  | COMPACT RUSSIAN SAGE               | #2         | CONT.    | 24" O.C.   |
| PV      | 32       | PANICUM VIRGATUM 'NORTHWIND'               | SWITCH GRASS 'NORTHWIND'           | #2         | CONT.    | 24" O.C.   |
| RF      | 24       | RUDBECKIA FULGIDA VAR. SPECIOSA            | SHOWY BLACK-EYED SUSAN             | #2         | CONT.    | 24" O.C.   |
| SN      | 22       | SALVIA NEMOROSA 'CARADONNA'                | CARADONNA MEADOW SAGE              | #1         | CONT.    | 12" O.C.   |
| SH      | 36       | SPOROBULUS HETEROLEPIS 'TARA'              | PRAIRIE DROPSEED                   | #2         | CONT.    | 24" O.C.   |