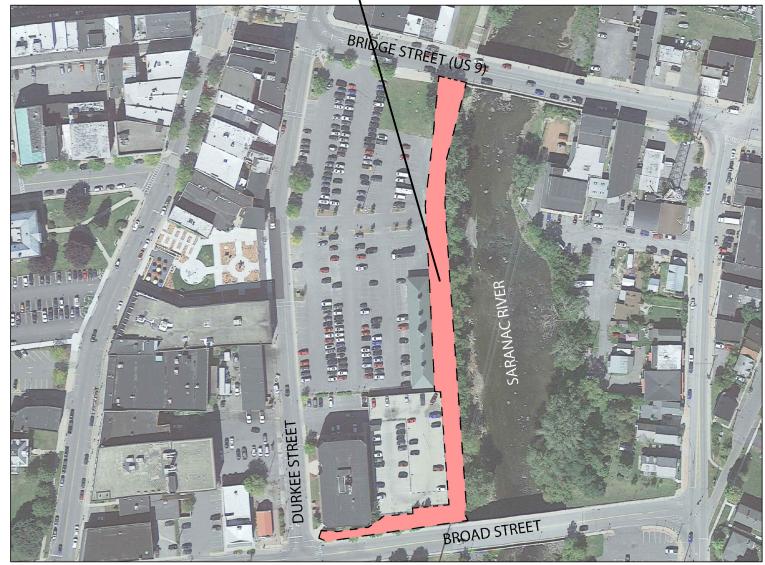

PROJECT SITE -

This project is funded by a Streetscapes grant administered by the New York State Department of State through the City of Plattsburgh Downtown Revitalization Initiative.

LOCATION PLAN