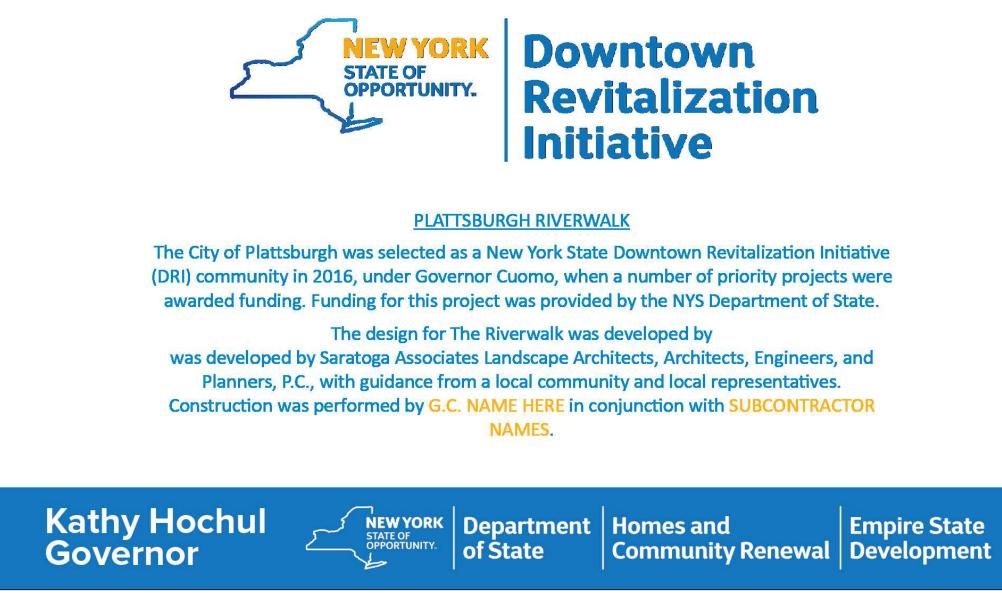

PROJECT SITE -

This project is funded by a Streetscapes grant administered by the New York State Department of State through the City of Plattsburgh Downtown Revitalization Initiative.

LOCATION PLAN

#### INSTALLATION:

- 1. THE SIGN SHALL BE INSTALLED WITHIN ONE WEEK OF COMMENCEMENT OF WORK. 2. THE SIGN SHALL BE ERECTED IN A PROMINENT LOCATION AND SECURED FROM
- VANDALISM.
- 3. SIGN MUST BE MAINTAINED FOR AT LEAST 60 DAYS AFTER CONSTRUCTION COMPLETION AND REMAIN PLUMB, LEVEL, AND IN GOOD CONDITION.

MATERIAL AND SIZE:

- 1. MEDIUM DENSITY OVERLAY EXTERIOR GRADE PLYWOOD WITH GRADE B SURFACE VENEERS (MDO B-B EXT-APA).
- 2. EXTERIOR GRADE PRINTED SIGNS, SUCH AS CLOSED CELL PVC FOAMBOARD,
- MOUNTED ON APA EXTERIOR GRADE SHEETS ARE ACCEPTABLE. 3. SIGNS SHALL BE HORIZONTAL FORMAT 4 FEET BY 8 FEET IN SIZE.
- CONTENT:
- 1. ADOBE ILLUSTRATOR AND PDF FILES TO BE PROVIDED TO CONTRACTOR FOR
- PRINTING. 2. THE SIGN SHALL BE FABRICATED BY A PROFESSIONAL SIGN MANUFACTURER.
- 3. LETTERING AND STRIPING SHALL BE UNIFORM WITH SHARP, NEAT PROFILES.
- 4. THE SIZE OF TEXT AND LOGOS MUST BE PROPORTIONAL TO THAT SHOWN ON THE SIGN TEMPLATE.

1 DRI SIGNAGE

**3LUE** RGB 0/119/200 HEX #0077C8

LOGO: PANTONE 3005 C BLUE FADE ON STATE CMYK 100/31/0/0 CMYK 100/90/6/1 TO 71/15/0/0 PANTONE 13( RGB 35/62/144 TO 30/169/225 HEX #233E90 TO #1EA9E1

LOGO: GOLD CMYK 0/32/10 RGB 242/169, HEX #F2A900