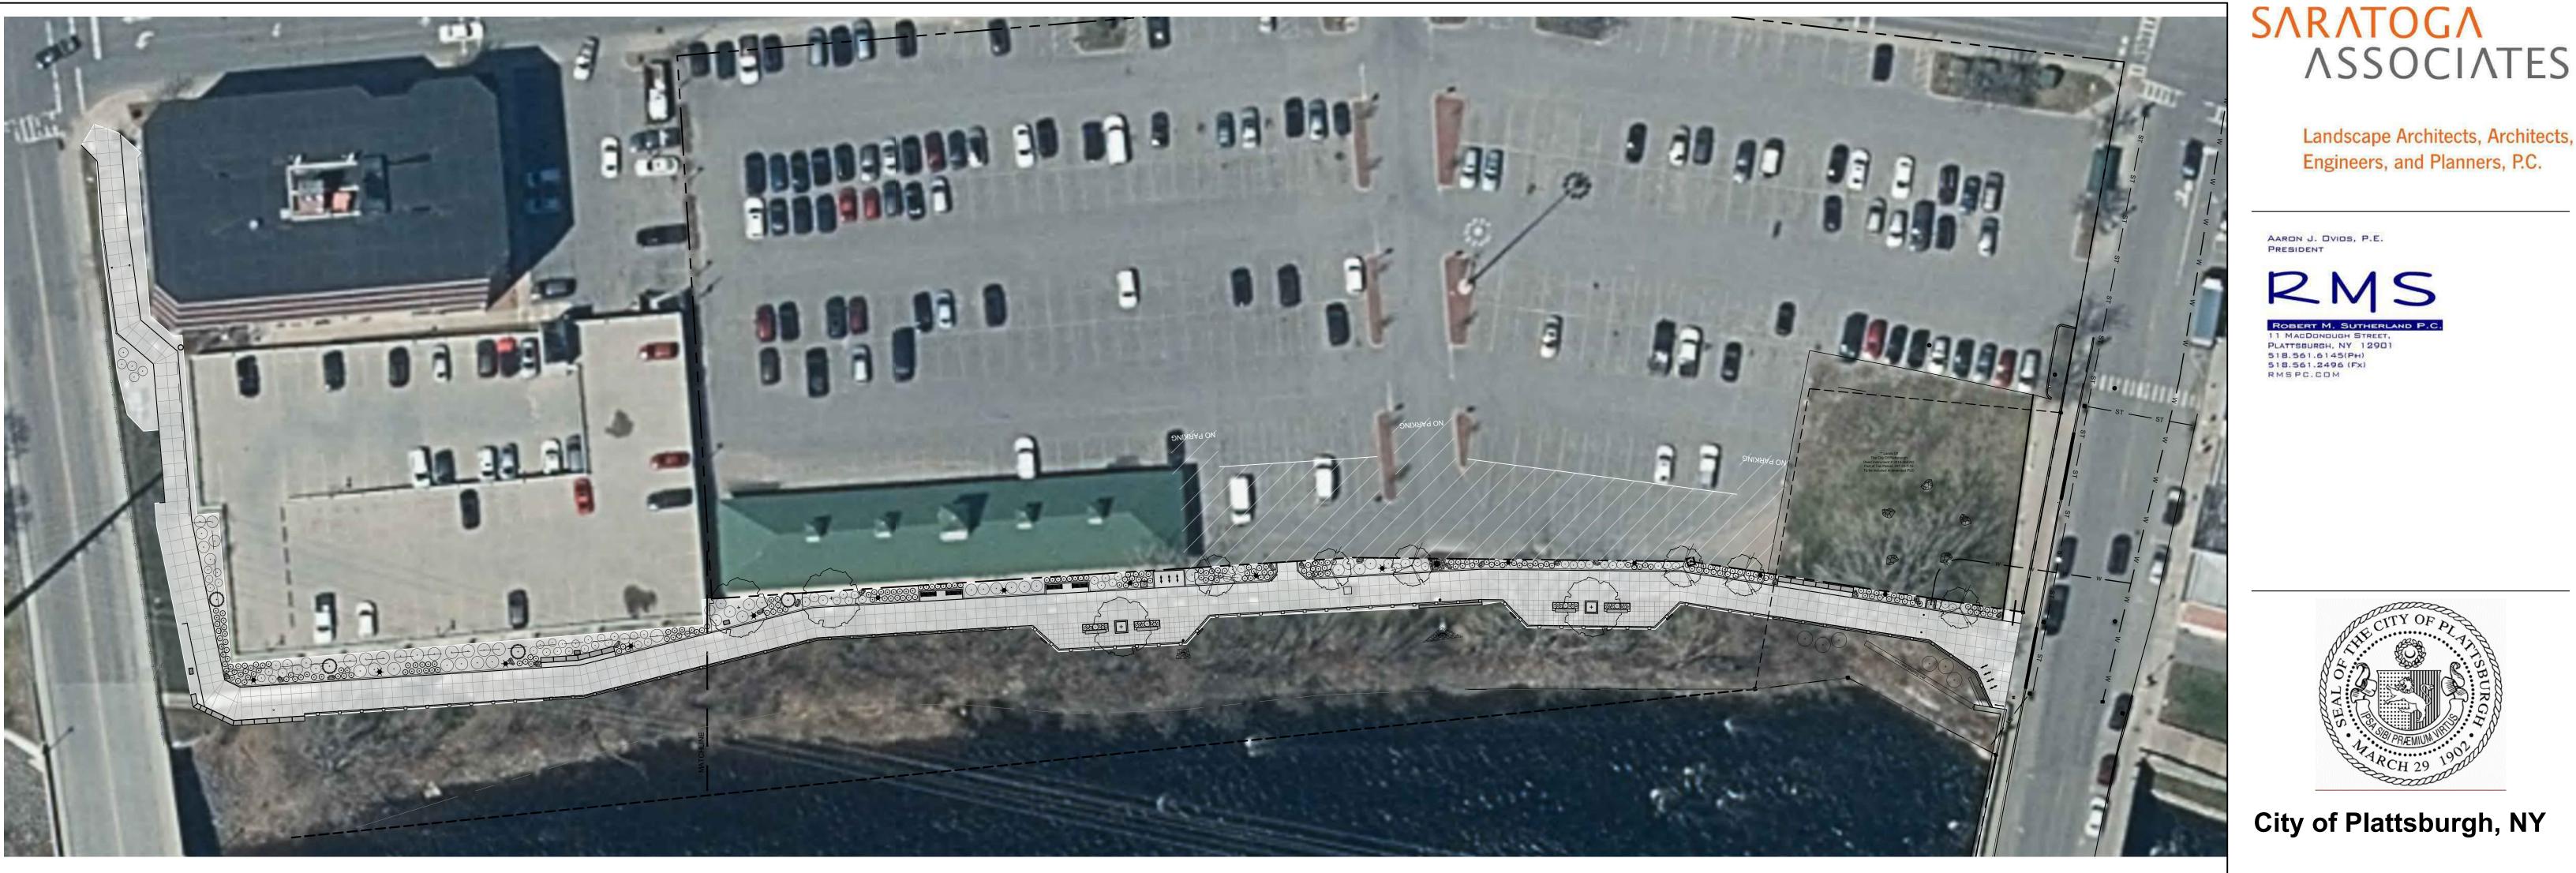

PROJECT SITE -

This project is funded by a Streetscapes grant administered by the New York State Department of State through the City of Plattsburgh Downtown Revitalization Initiative.

LOCATION PLAN

### SITE PLAN