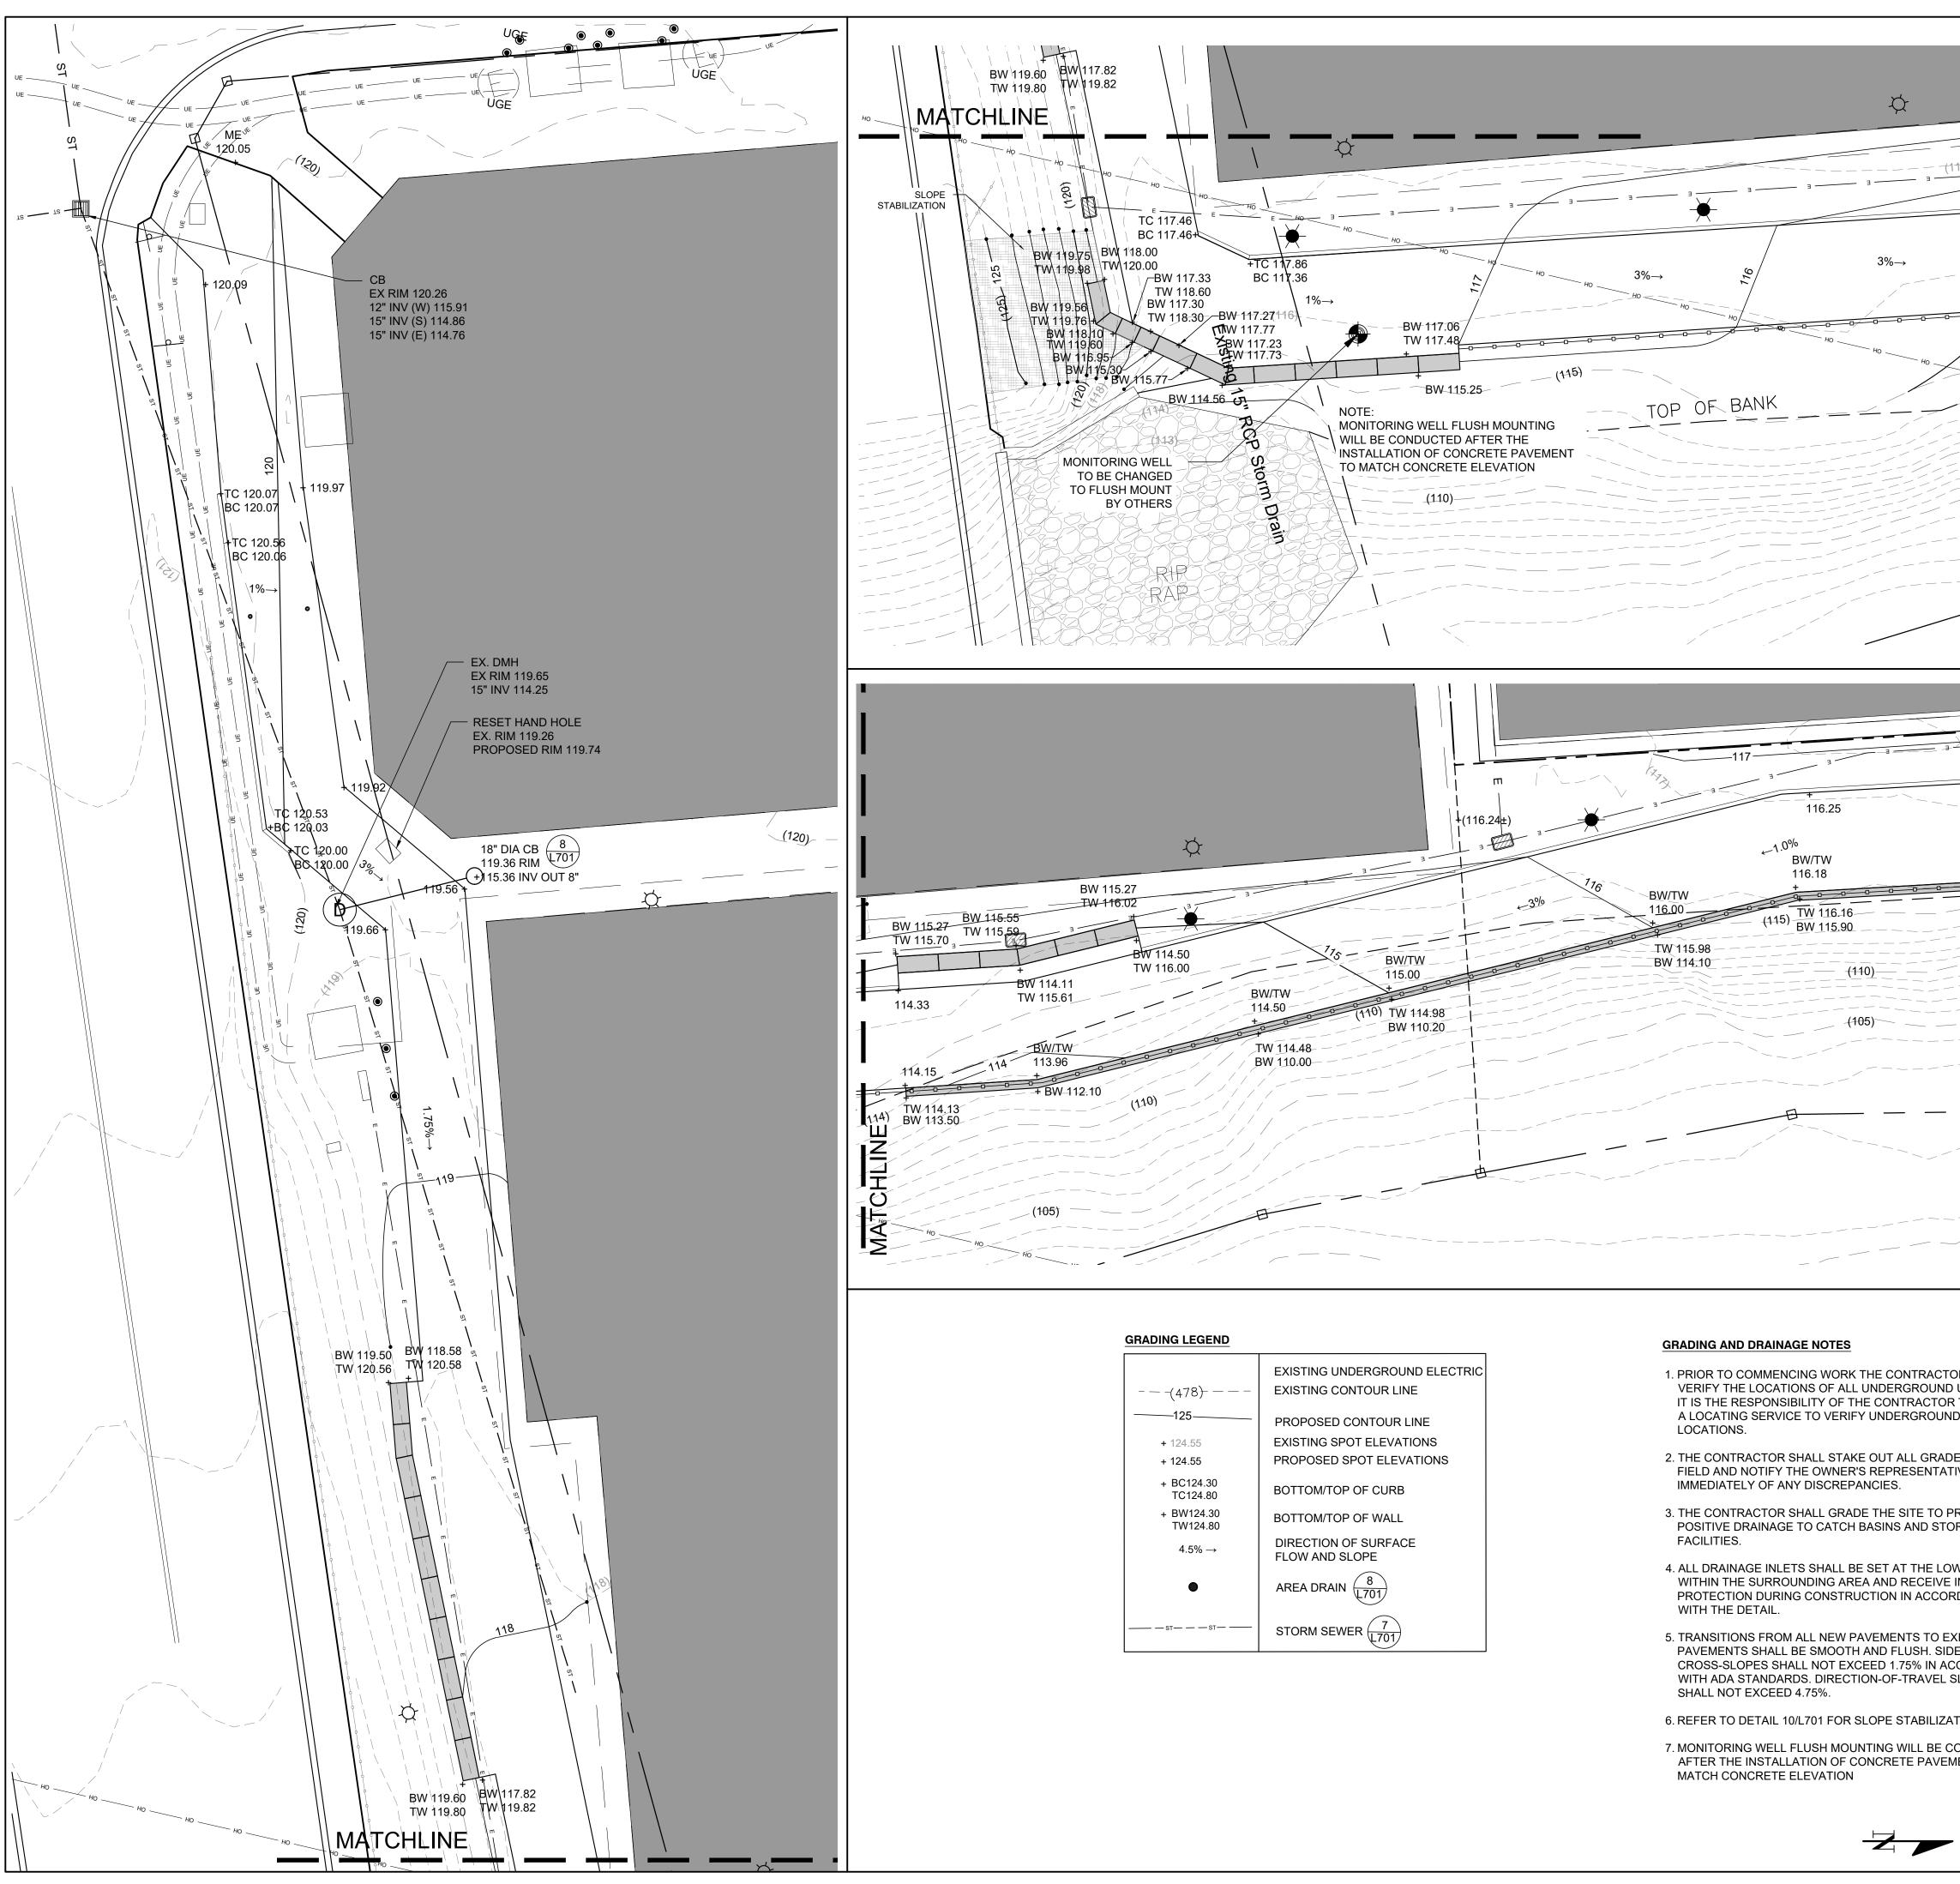

- FIELD AND NOTIFY THE OWNER'S REPRESENTAT
- POSITIVE DRAINAGE TO CATCH BASINS AND STO
- WITHIN THE SURROUNDING AREA AND RECEIVE PROTECTION DURING CONSTRUCTION IN ACCOR

- AFTER THE INSTALLATION OF CONCRETE PAVEN

|                                                        | 3 3 -                                          |                            | 27 BW 115.5<br>.70 <sub>∃</sub> TW 115.5         | 15 9 + B T |
|--------------------------------------------------------|------------------------------------------------|----------------------------|--------------------------------------------------|------------|
| 115                                                    | 3%→                                            | 114.33<br>114.33<br>114.15 | 114                                              |            |
|                                                        | 115)                                           |                            |                                                  |            |
|                                                        | Ho                                             |                            | H0                                               |            |
|                                                        |                                                |                            | _/                                               |            |
|                                                        |                                                |                            |                                                  |            |
|                                                        | 117                                            |                            |                                                  |            |
| → → → → → → → → → → → → → → → → → → →                  | C 116.92<br>C 116.42<br>TC 116.88<br>BC 116.38 | 1.0                        | TC 117.25<br>BC 116.75<br>TC 116.71<br>BC 116.21 |            |
| BW/TW<br>116.43                                        | <u> </u>                                       |                            |                                                  |            |
|                                                        |                                                |                            | MATCHLINE                                        |            |
|                                                        |                                                |                            |                                                  |            |
|                                                        |                                                |                            |                                                  |            |
| OR SHALL<br>D UTILITIES.<br>R TO UTILIZE<br>ID UTILITY |                                                |                            |                                                  |            |
| DES IN THE<br>TIVE                                     |                                                |                            |                                                  |            |
| PROVIDE<br>ORM WATER                                   |                                                |                            |                                                  |            |
| DW POINT<br>INLET<br>RDANCE                            |                                                |                            |                                                  |            |
| XISTING<br>DEWALK<br>CCORDANCE<br>SLOPES               |                                                |                            |                                                  |            |
| ATION<br>CONDUCTED<br>MENT TO                          |                                                |                            |                                                  |            |
|                                                        |                                                | 20                         |                                                  | 40<br>Feet |

| 78)                | EXISTING UNDERGROUND ELECT<br>EXISTING CONTOUR LINE |
|--------------------|-----------------------------------------------------|
| 5                  | PROPOSED CONTOUR LINE                               |
| .55                | EXISTING SPOT ELEVATIONS                            |
| .55                | PROPOSED SPOT ELEVATIONS                            |
| 124.30<br>124.80   | BOTTOM/TOP OF CURB                                  |
| /124.30<br>/124.80 | BOTTOM/TOP OF WALL                                  |
| .5% →              | DIRECTION OF SURFACE<br>FLOW AND SLOPE              |
| •                  |                                                     |
| — — st— ——         |                                                     |