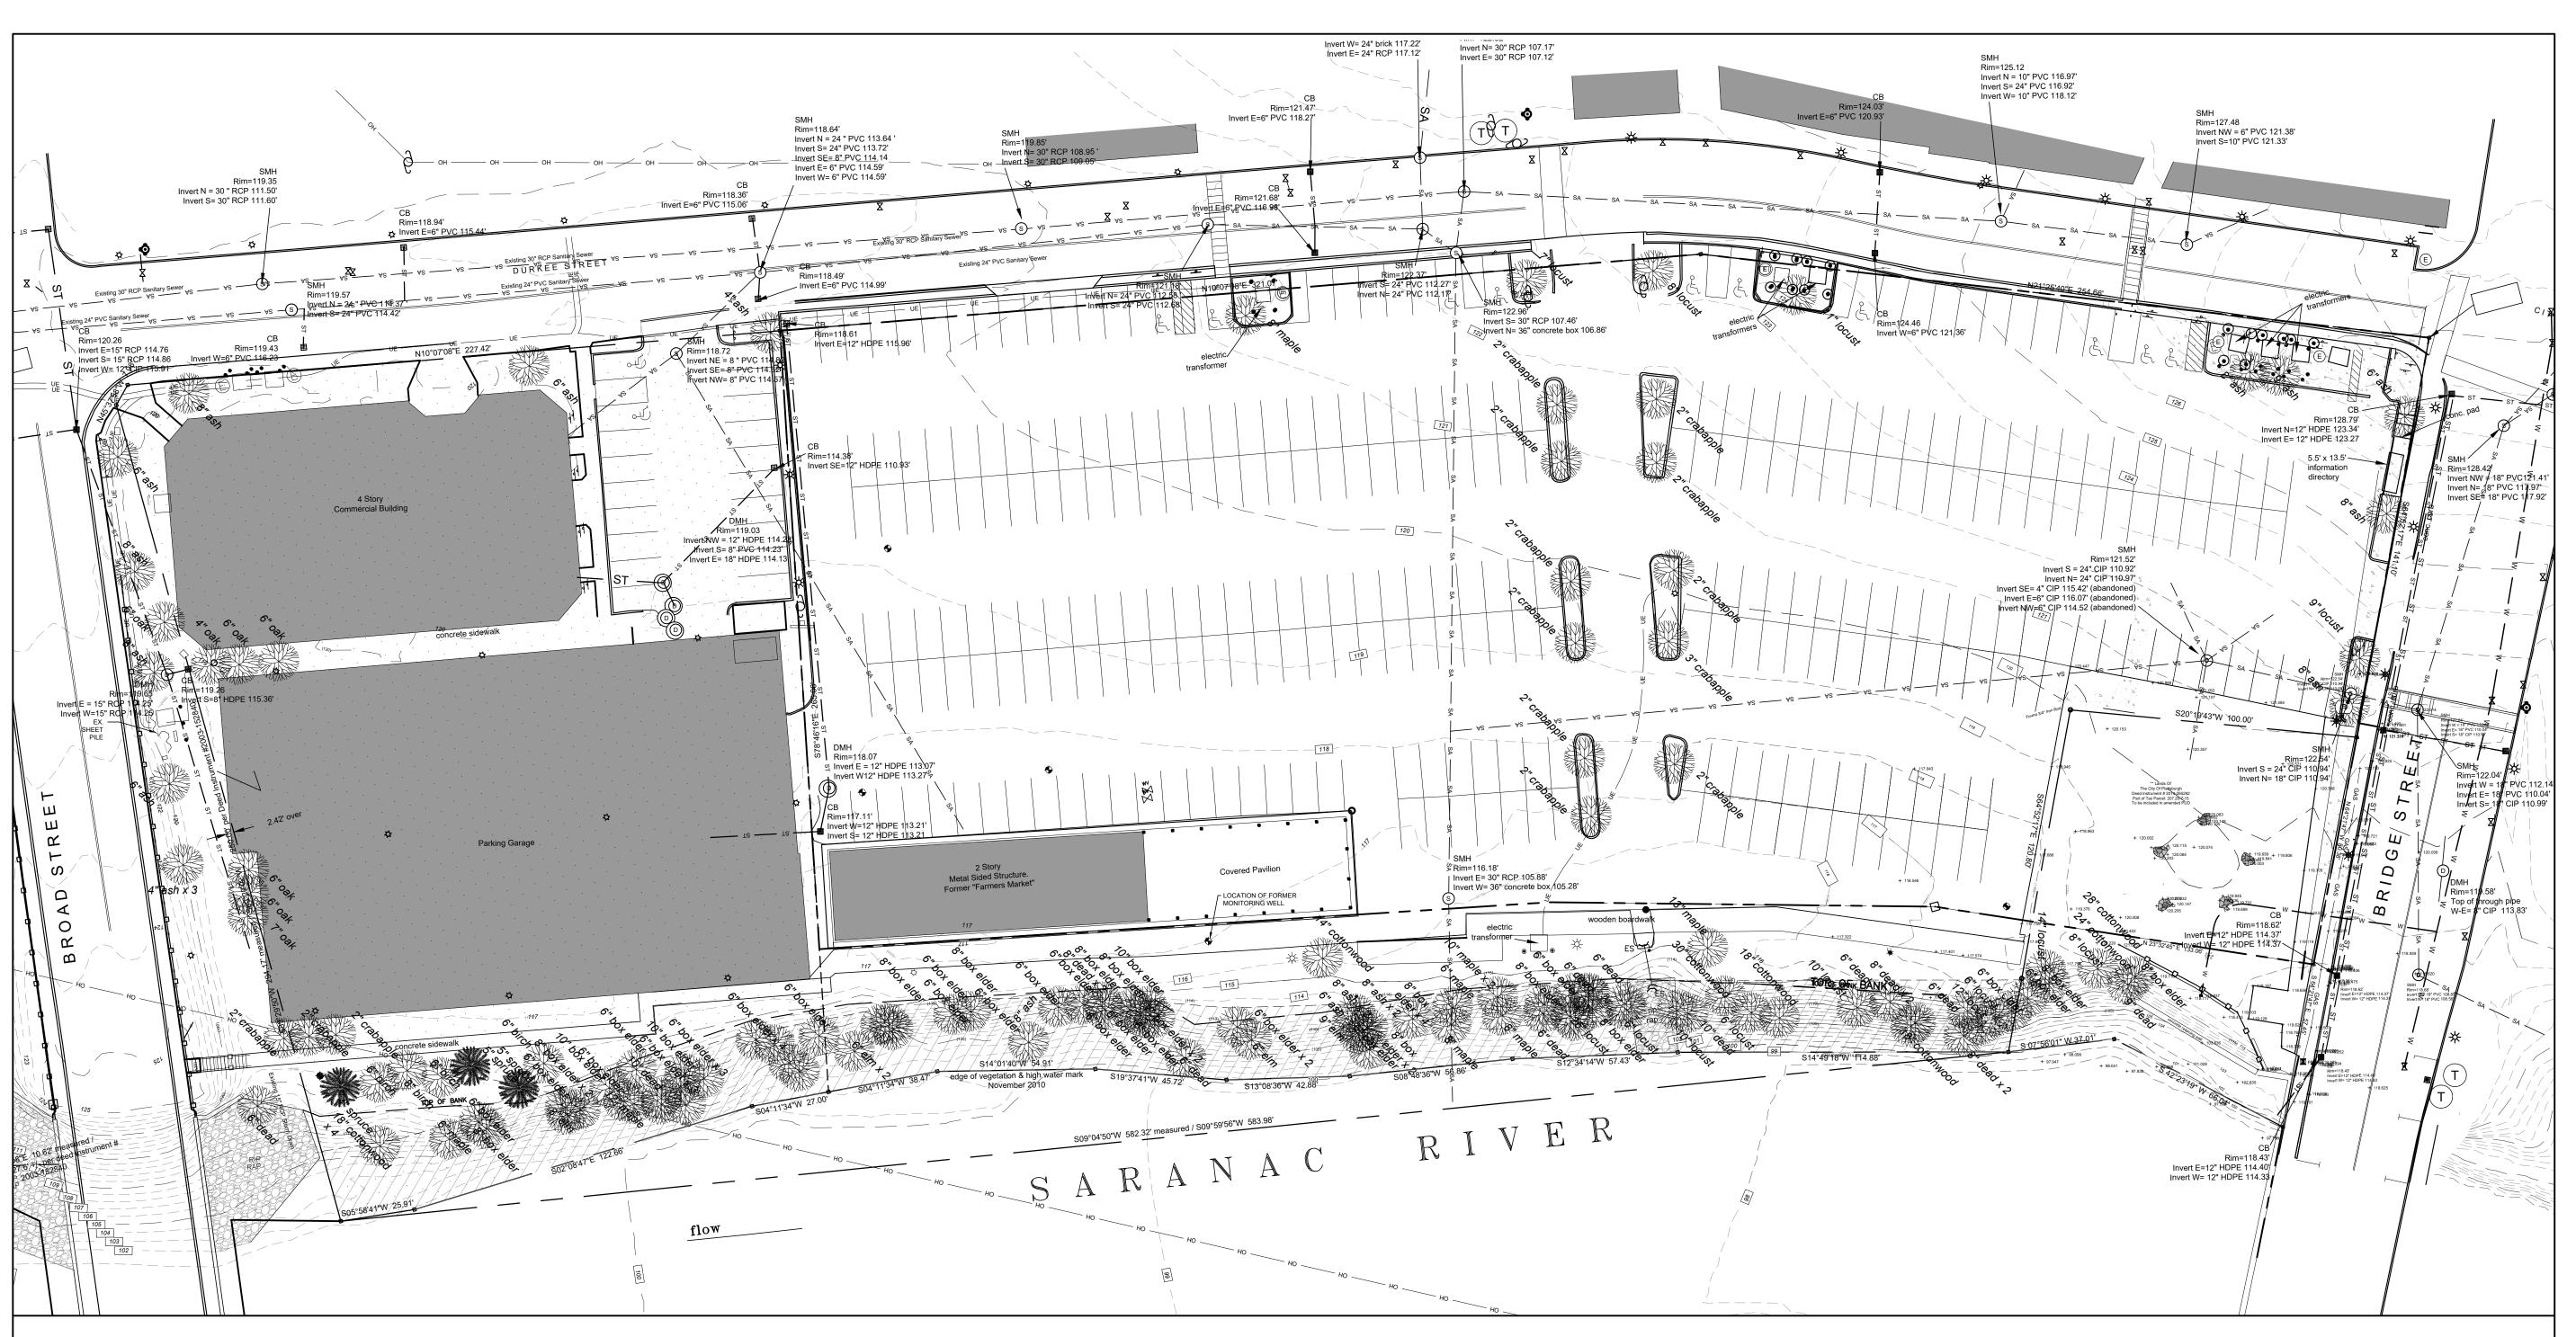

#### NOTE:

SURVEY INFORMATION PROVIDED BY ROBERT M. SUTHERLAND, P.C., "ALTA SURVEY SHOWING CERTAIN LANDS OF THE CITY OF PLATTSBURGH: TAX MAP REFERENCE SECTION 207.20 - BLOCK 7 -LOT 14 & LOT 15," PREPARED IN SEPTEMBER AND OCTOBER OF 2018.

#### MAP NOTES:

- Unauthorized alteration or addition to a survey map bearing a Licensed Land Surveyor's seal is a violation of section 7209, sub-division 2 of the New York State Education Law.
- 2. Only copies from the original of this survey marked with an original of the Land Surveyor's embossed seal shall be considered valid true copies. (mylar prints shall be stamped with the survey(s ink seal with an original signature)
- Certifications indicated hereon signify that this survey was prepared in accordance with the existing Code of Practice for Land Surveys adopted by the New York State Association of Professional Land Surveyors, Inc. Said certifications shall run only to the person for whom the survey is prepared and on his behalf the title company, governmental agency, and lending institution listed hereon, and to the assignees of the lending institution. Certifications are not transferable to additional instructions or subsequent owners.
- 4. Copyright 2018, Robert M. Sutherland, P.C. All rights reserved. 5. The location of sub-surface improvements are approximate and compiled from field location and mapping provided by the respective utility companies. The contractor shall confirm the location of all utilities prior to the commencement of excavation.
- 6. Subject to any findings of an accurate abstract of title or those discoverable by inspection. 7. All easements and right-of-ways of record as indicated in Title Insurance Commitment No. 15-Cen1612-0RT, issued by Old Republic National Title Insurance Company with an effective date of November 17, 2006, or easements and right-of-ways that are discoverable by inspection, are indicated hereon.
- 8. Subject to any and all right of ways and easements of record, if any.
- 9. North arrow and bearings based on grid north NAO 83 New York East zone 18.
- 10. Vertical datum based on NAVD 1988.
- 11. All distances shown hereon are ground distances.
- 12. Riparian rights, if any, have not been established as a result of this survey.
- 13. Building offsets, as shown on this map, are not to be used for construction purposes.
- 14. Missing property corners were not set as a result of this survey.

#### **REFERENCE MAPS:**

- 1. "Map of Lands of City of Plattsburgh 44-48 Margaret Street, Plattsburgh." prepared by Joseph J. Martina, L.S. dated September 30, 1974 and filed in the Clinton County Clerk's Office in Book 6 Page 57.
- 2. "Survey Map Showing Parcels of Land(Parcels A-J) owned by City of Plattsburgh Proposed to be conveyed to City Plaza Associates." prepared by Jolly and Russo Land Surveyors dated September 25, 1989 and filed in Clinton County Clerk's Office in Book 19 Page 71.
- 3. "Boundary Survey Portion of Lands of The City of Plattsburgh." prepared by C.T. Male Associates, P.C. dated October 5, 2004 and on file in the office of Robert M. Sutherland, P.C.
- 4. "Map Showing Plattsburgh Gateway-Phase 1 Site Plan." prepared by Robert M. Sutherland, P.C. dated May 12, 2006.

#### SURVEY LEGEND:

| ۲             | 5/8" IRON ROD W/ RMS<br>SURVEY CAP (TO BE SET) | •                         | MONITORING WELL        |
|---------------|------------------------------------------------|---------------------------|------------------------|
| ~             |                                                | Е                         | GAS MARKER             |
| 0             | FOUND PROPERTY EVIDENCE<br>(AS DESCRIBED)      | $\langle \bullet \rangle$ | GAS METER              |
|               | COMPUTED CORNER                                | ×                         | GAS VALVE              |
| Ę.            | FIRE HYDRANT                                   | E                         | ELECTRIC METER         |
| \$            | SANITARY MANHOLE                               |                           | DECIDUOUS TREE         |
|               | DRAINAGE MANHOLE                               | *                         | CONIFEROUS TREE        |
|               | CATCH BASIN ROUND                              | w                         | WATERLINE              |
|               | CATCH BASIN SQUARE                             | \$A                       | SANITARY LINE          |
| T             | TELEPHONE PEDESTAL                             | <b>\$</b> T               | STORM LINE             |
| ٥             | CABLE PEDESTAL                                 | VQE                       | UNDERGROUND ELECTRIC   |
| $\bowtie$     | WATER VALVE                                    | —— <b>уё</b> т ——         | UNDERGROUND TELEPHONE  |
| *             | WATER SHUTOFF                                  | QA\$                      | UNDERGROUND GAS        |
| ₩             | LIGHT POLE                                     |                           | PROPERTY LINE          |
| $\mathcal{O}$ | UTILITY POLE                                   |                           | ADJOINER PROPERTY LINE |
| -0-           | SIGN                                           |                           | LEASE AREA             |
| 0             | BOLLARD                                        |                           | PUBLIC EASEMENT AREA   |
| <b>+</b>      | MONITORING WELL                                |                           |                        |

#### **REFERENCE DEEDS:**

- 1. City Plaza Associates to City of Plattsburgh by deed dated February 27, 2003 and recorded on Instrument# 2003-152840 on March 12, 2003 in the Clinton County Clerk's Office. 2. Lease to ICV-NY, LLC to City of Plattsburgh by
- deed dated May 26, 2006 and recorded as Instrument# 2006-200533 on November 17, 2006 in the Clinton County Clerk's Office. 3. Richard A. Marks to City of Plattsburgh by deed dated July 9, 2014 and recorded on Instrument#
- 2014-265603 on July 09, 2014 in the Clinton County Clerk's Office.