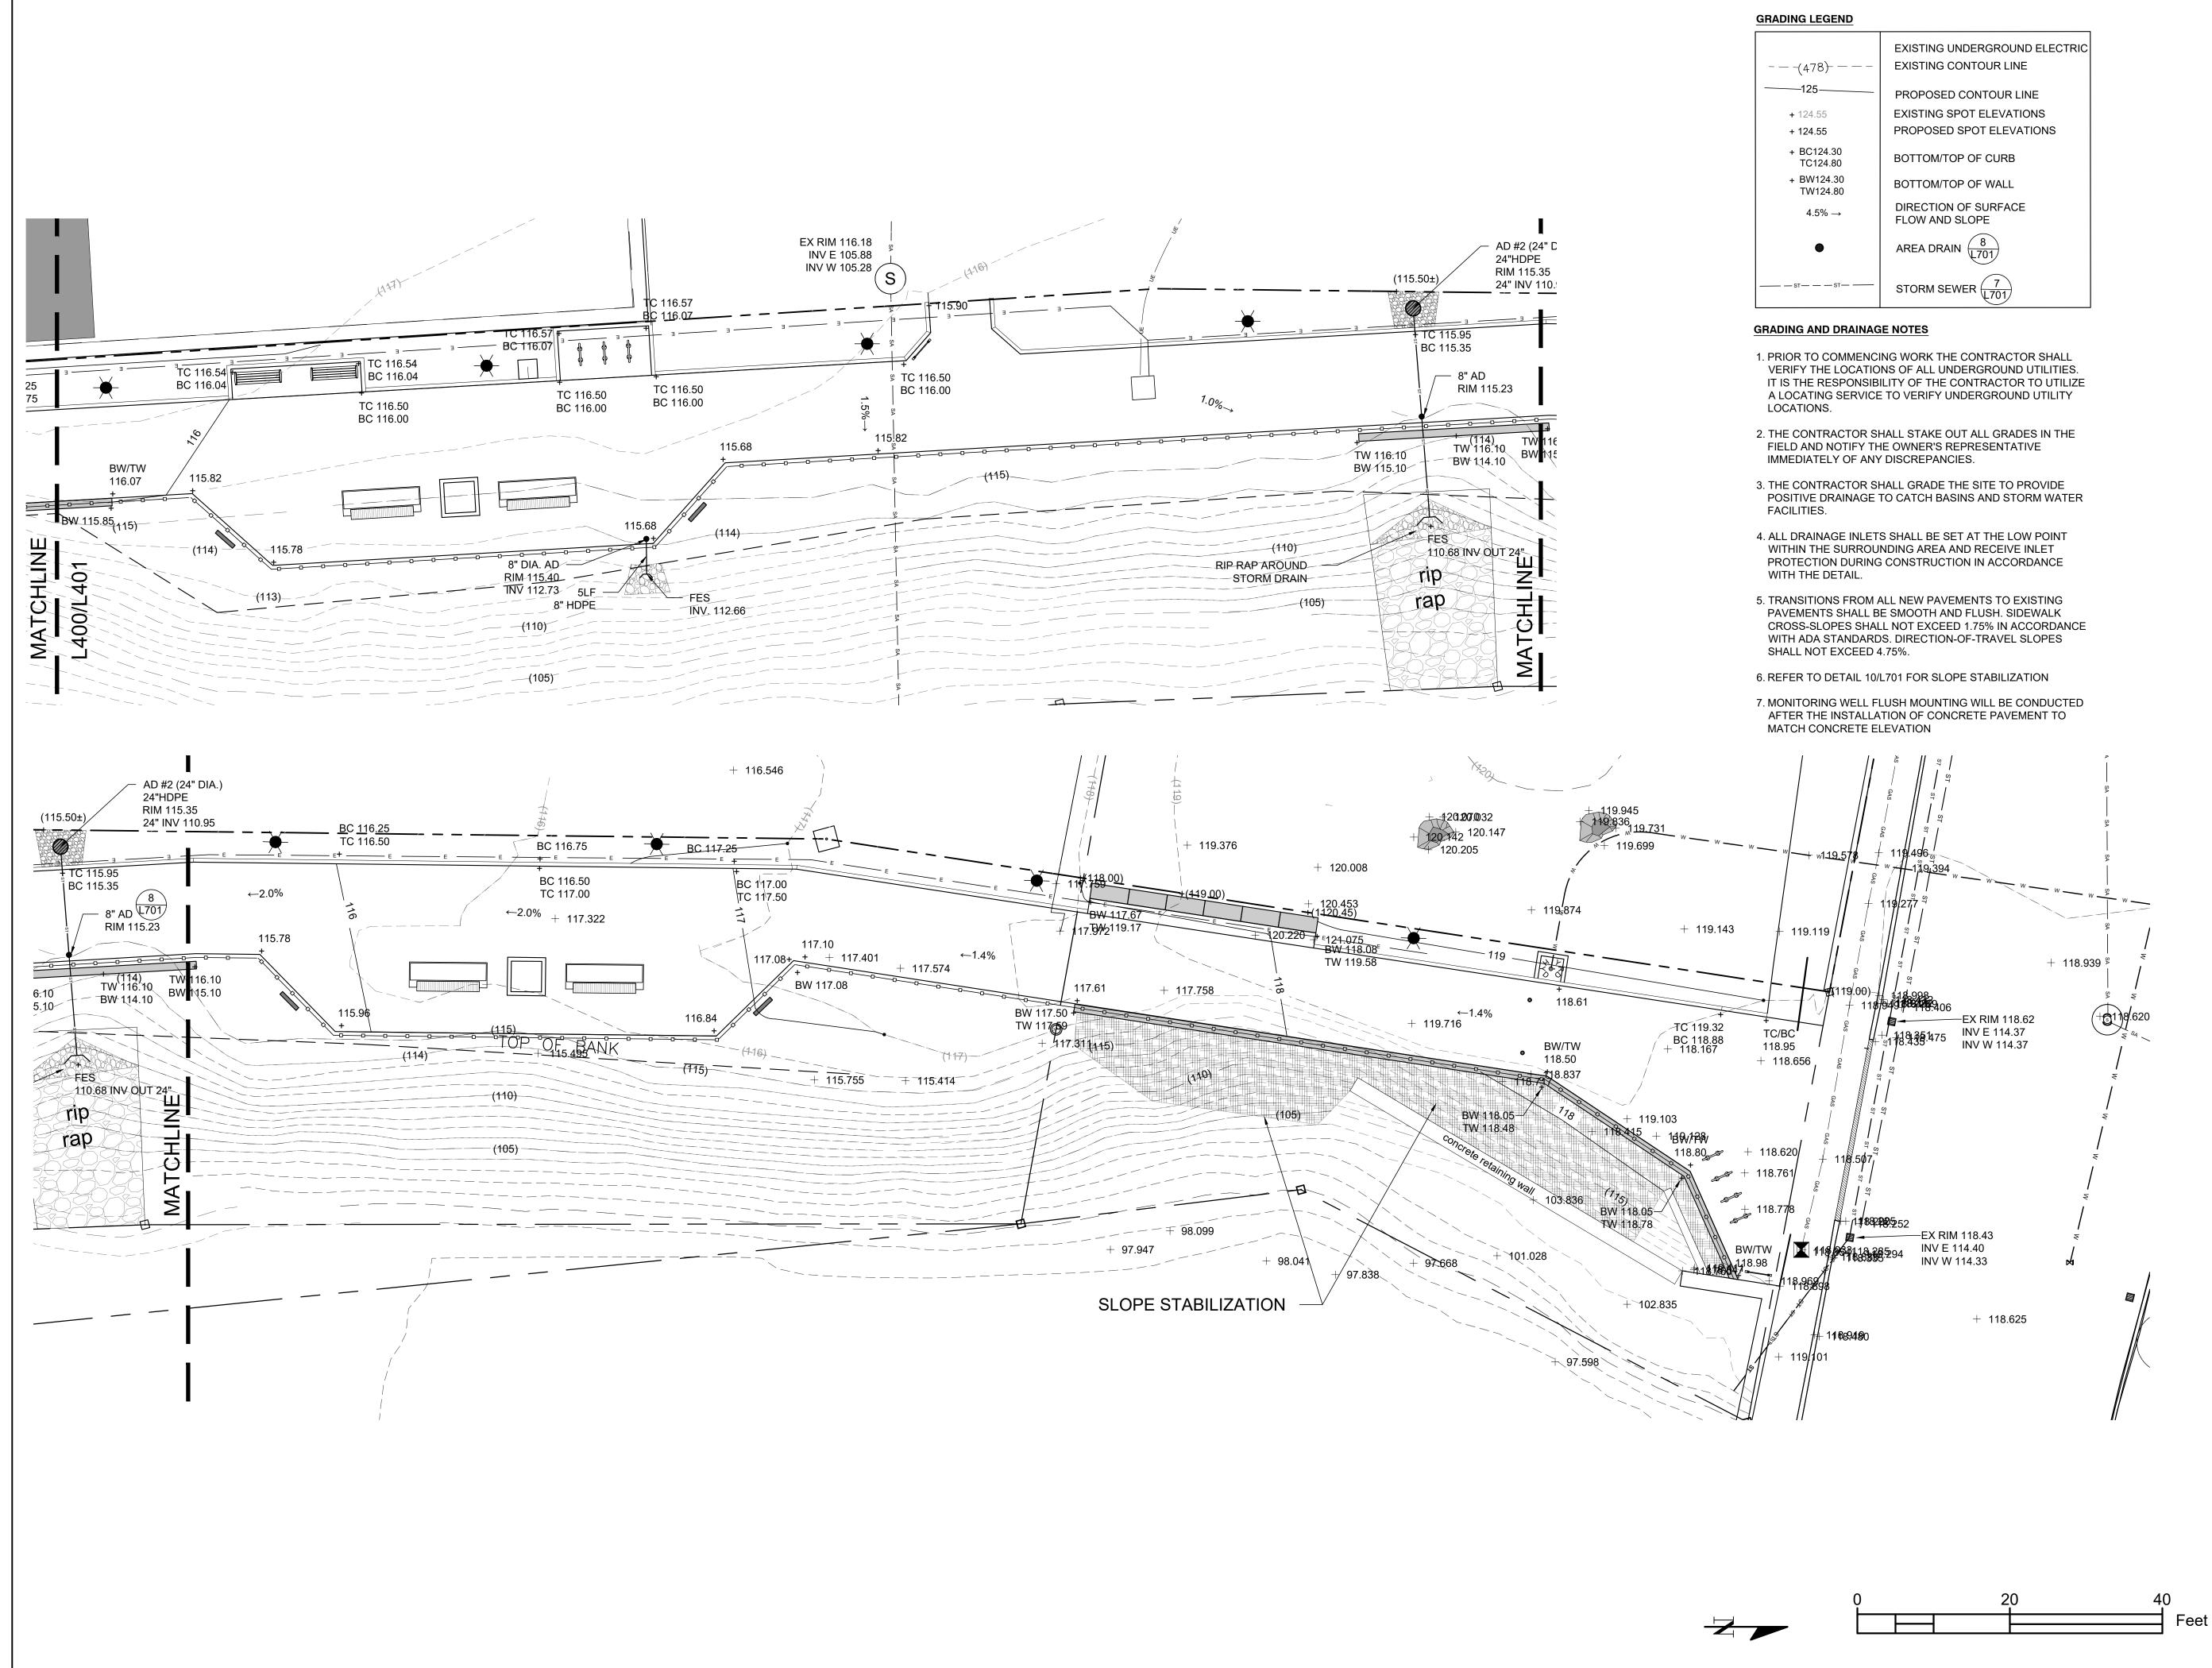

| 78)                | EXISTING UNDERGROUND ELECT<br>EXISTING CONTOUR LINE |
|--------------------|-----------------------------------------------------|
| 5                  | PROPOSED CONTOUR LINE                               |
| .55                | EXISTING SPOT ELEVATIONS                            |
| .55                | PROPOSED SPOT ELEVATIONS                            |
| 124.30<br>124.80   | BOTTOM/TOP OF CURB                                  |
| /124.30<br>/124.80 | BOTTOM/TOP OF WALL                                  |
| .5% →              | DIRECTION OF SURFACE<br>FLOW AND SLOPE              |
| •                  |                                                     |
| — — st— ——         |                                                     |