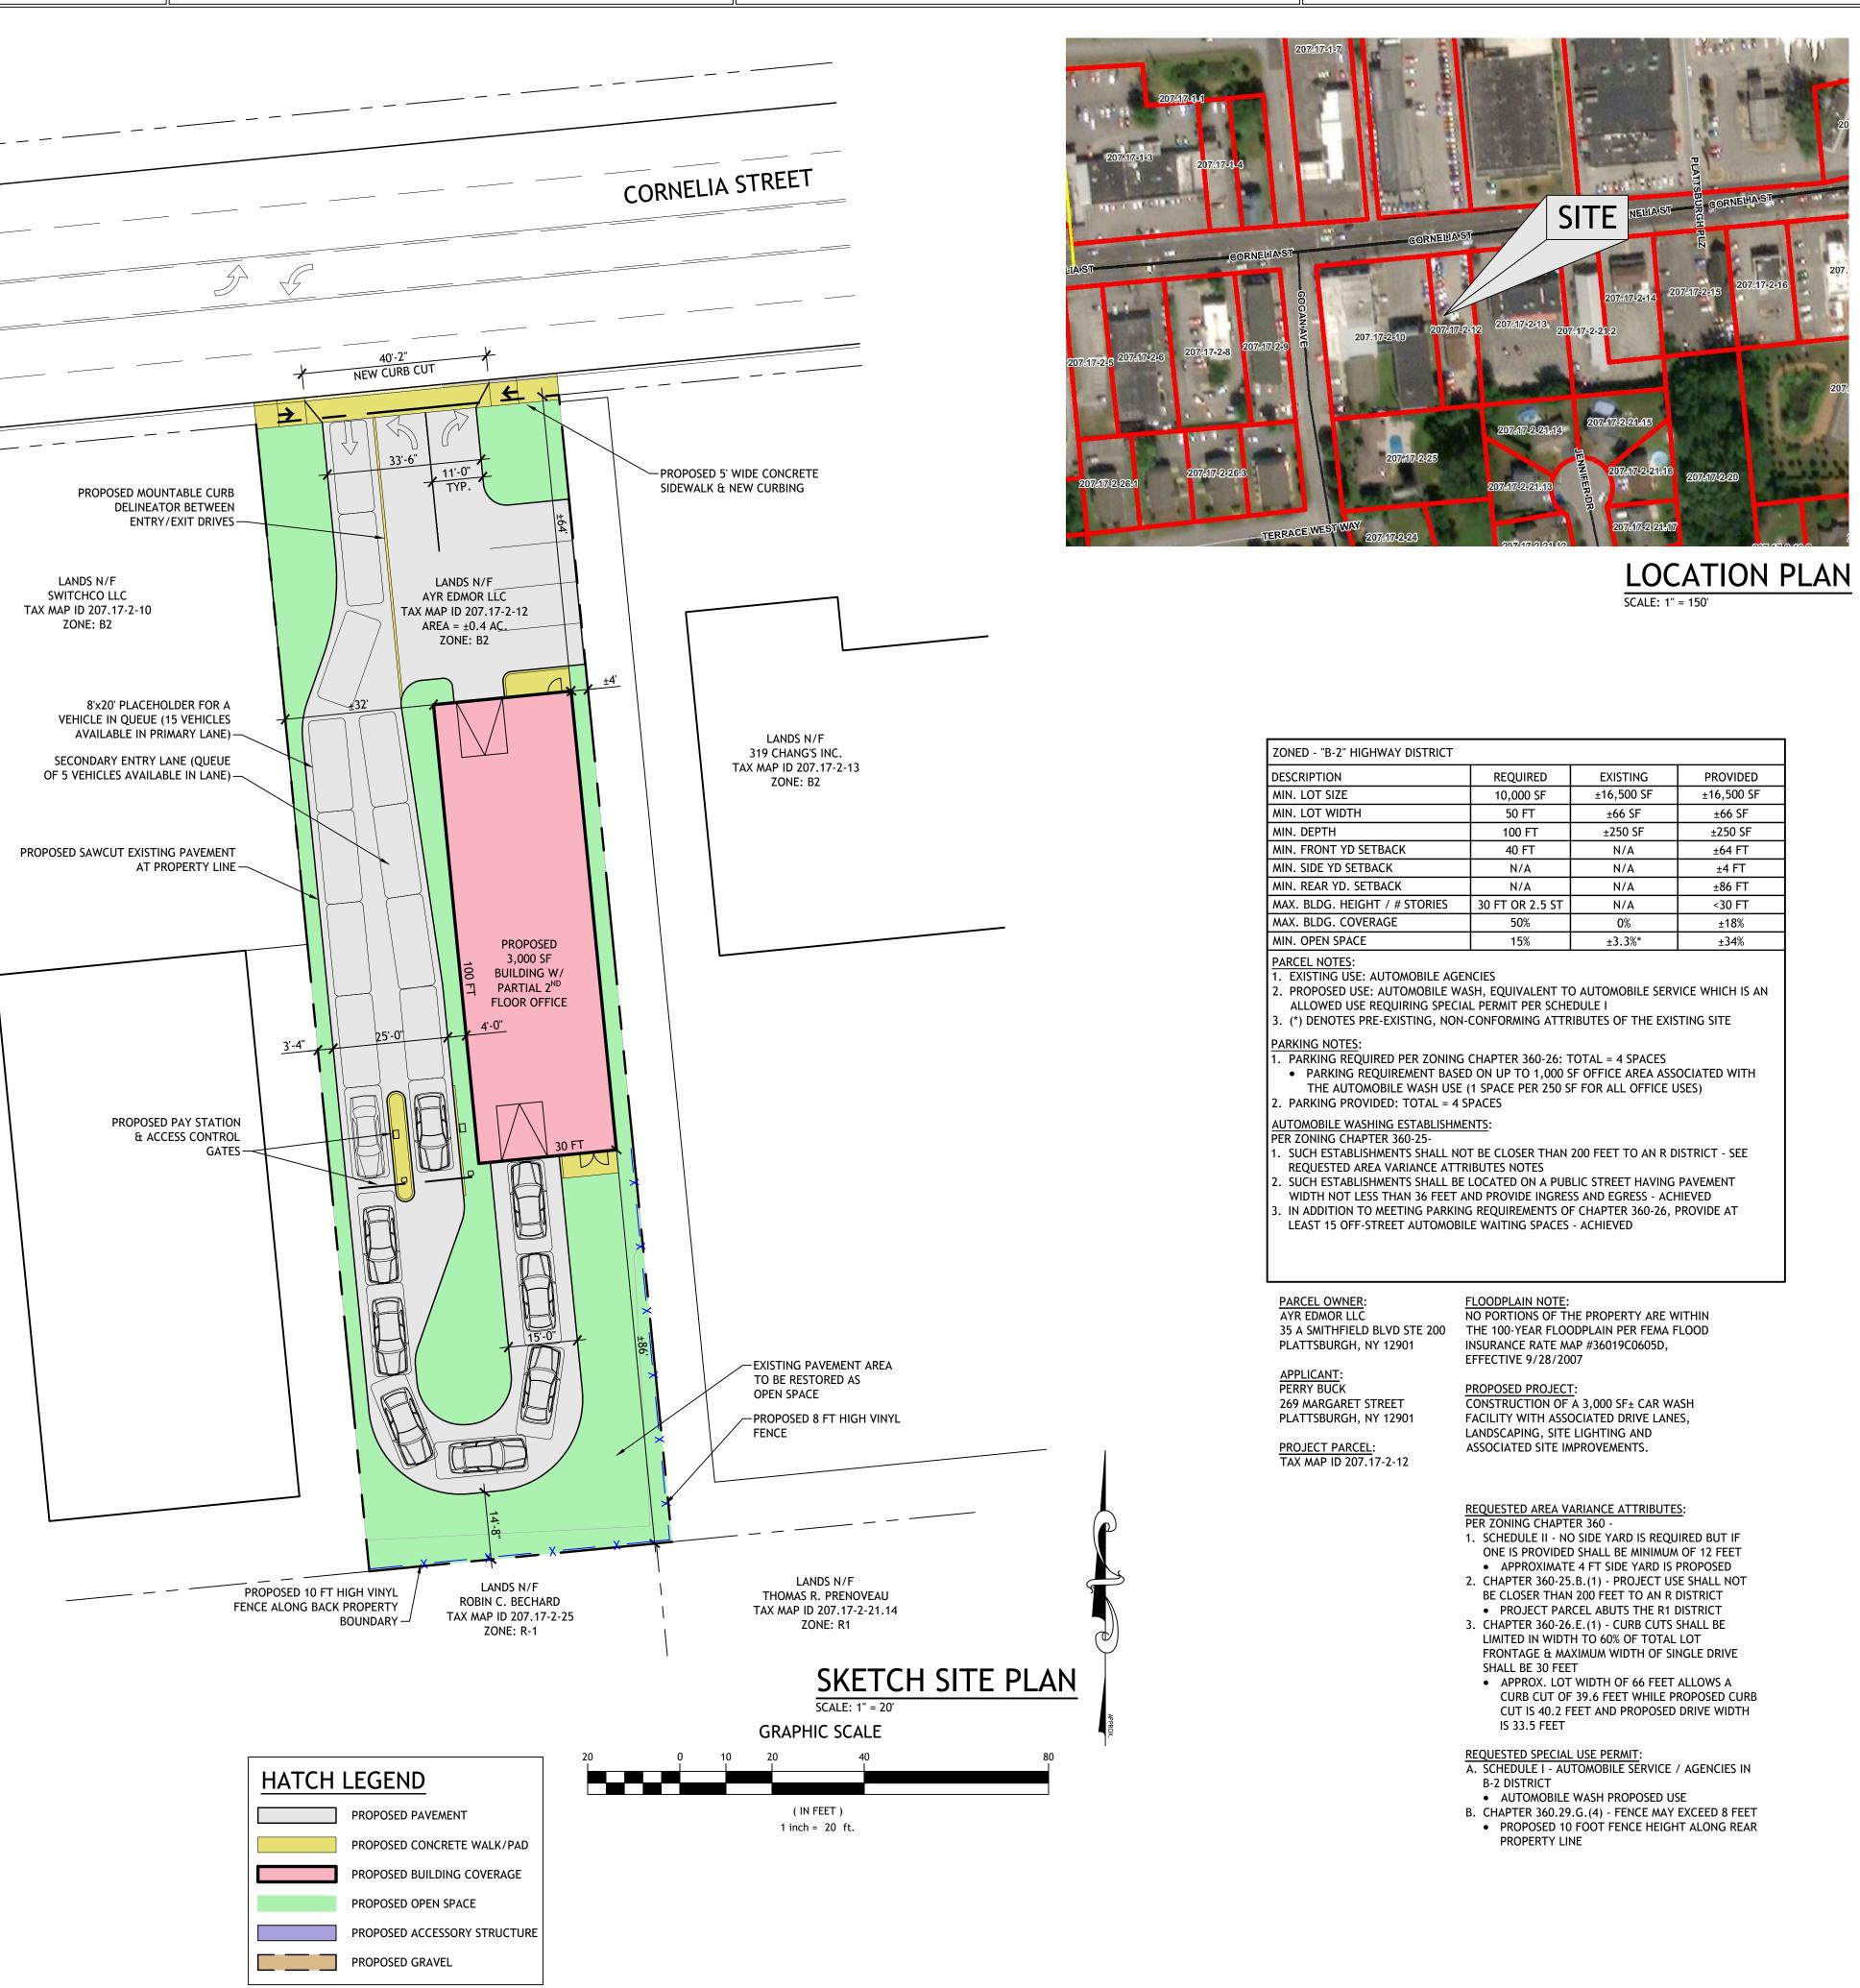

D

1

2

4

3

4

| ZONED - "B-2" HIGHWAY DISTRICT                                                                                                                                                                                                                                                                                                                                                                                                                                                                                                                                                                                                                                                                                                                                                                                                                                                                                                                                                       |                 |            |            |
|--------------------------------------------------------------------------------------------------------------------------------------------------------------------------------------------------------------------------------------------------------------------------------------------------------------------------------------------------------------------------------------------------------------------------------------------------------------------------------------------------------------------------------------------------------------------------------------------------------------------------------------------------------------------------------------------------------------------------------------------------------------------------------------------------------------------------------------------------------------------------------------------------------------------------------------------------------------------------------------|-----------------|------------|------------|
| DESCRIPTION                                                                                                                                                                                                                                                                                                                                                                                                                                                                                                                                                                                                                                                                                                                                                                                                                                                                                                                                                                          | REQUIRED        | EXISTING   | PROVIDED   |
| MIN. LOT SIZE                                                                                                                                                                                                                                                                                                                                                                                                                                                                                                                                                                                                                                                                                                                                                                                                                                                                                                                                                                        | 10,000 SF       | ±16,500 SF | ±16,500 SF |
| MIN. LOT WIDTH                                                                                                                                                                                                                                                                                                                                                                                                                                                                                                                                                                                                                                                                                                                                                                                                                                                                                                                                                                       | 50 FT           | ±66 SF     | ±66 SF     |
| MIN. DEPTH                                                                                                                                                                                                                                                                                                                                                                                                                                                                                                                                                                                                                                                                                                                                                                                                                                                                                                                                                                           | 100 FT          | ±250 SF    | ±250 SF    |
| MIN. FRONT YD SETBACK                                                                                                                                                                                                                                                                                                                                                                                                                                                                                                                                                                                                                                                                                                                                                                                                                                                                                                                                                                | 40 FT           | N/A        | ±64 FT     |
| MIN. SIDE YD SETBACK                                                                                                                                                                                                                                                                                                                                                                                                                                                                                                                                                                                                                                                                                                                                                                                                                                                                                                                                                                 | N/A             | N/A        | ±4 FT      |
| MIN. REAR YD. SETBACK                                                                                                                                                                                                                                                                                                                                                                                                                                                                                                                                                                                                                                                                                                                                                                                                                                                                                                                                                                | N/A             | N/A        | ±86 FT     |
| MAX. BLDG. HEIGHT / # STORIES                                                                                                                                                                                                                                                                                                                                                                                                                                                                                                                                                                                                                                                                                                                                                                                                                                                                                                                                                        | 30 FT OR 2.5 ST | N/A        | <30 FT     |
| MAX. BLDG. COVERAGE                                                                                                                                                                                                                                                                                                                                                                                                                                                                                                                                                                                                                                                                                                                                                                                                                                                                                                                                                                  | 50%             | 0%         | ±18%       |
| MIN. OPEN SPACE                                                                                                                                                                                                                                                                                                                                                                                                                                                                                                                                                                                                                                                                                                                                                                                                                                                                                                                                                                      | 15%             | ±3.3%*     | ±34%       |
| <ul> <li>ALLOWED USE REQUIRING SPECIAL PERMIT PER SCHEDULE I</li> <li>3. (*) DENOTES PRE-EXISTING, NON-CONFORMING ATTRIBUTES OF THE EXISTING SITE <u>PARKING NOTES</u>: <ol> <li>PARKING REQUIRED PER ZONING CHAPTER 360-26: TOTAL = 4 SPACES</li> <li>PARKING REQUIREMENT BASED ON UP TO 1,000 SF OFFICE AREA ASSOCIATED WITH THE AUTOMOBILE WASH USE (1 SPACE PER 250 SF FOR ALL OFFICE USES)</li> </ol> </li> <li>PARKING PROVIDED: TOTAL = 4 SPACES <u>AUTOMOBILE WASHING ESTABLISHMENTS</u>: PER ZONING CHAPTER 360-25- <ol> <li>SUCH ESTABLISHMENTS SHALL NOT BE CLOSER THAN 200 FEET TO AN R DISTRICT - SEE</li> <li>REQUESTED AREA VARIANCE ATTRIBUTES NOTES</li> <li>SUCH ESTABLISHMENTS SHALL BE LOCATED ON A PUBLIC STREET HAVING PAVEMENT WIDTH NOT LESS THAN 36 FEET AND PROVIDE INGRESS AND EGRESS - ACHIEVED IN ADDITION TO MEETING PARKING REQUIREMENTS OF CHAPTER 360-26, PROVIDE AT LEAST 15 OFF-STREET AUTOMOBILE WAITING SPACES - ACHIEVED </li> </ol></li></ul> |                 |            |            |
|                                                                                                                                                                                                                                                                                                                                                                                                                                                                                                                                                                                                                                                                                                                                                                                                                                                                                                                                                                                      |                 |            |            |

WASH

CAR

ΝυωάΥ

SED

Ó

PROP

SCHEMATIC **DESIGN PHASE** SERVICES 100%

REVISIONS # BY DATE 1 | MSC | 06-08-21

## SITE SKETCH PLAN

PROJECT NO. 21037 DATE 04-15-21 DRAWN BY MSC CHECKED BY JAA

C100