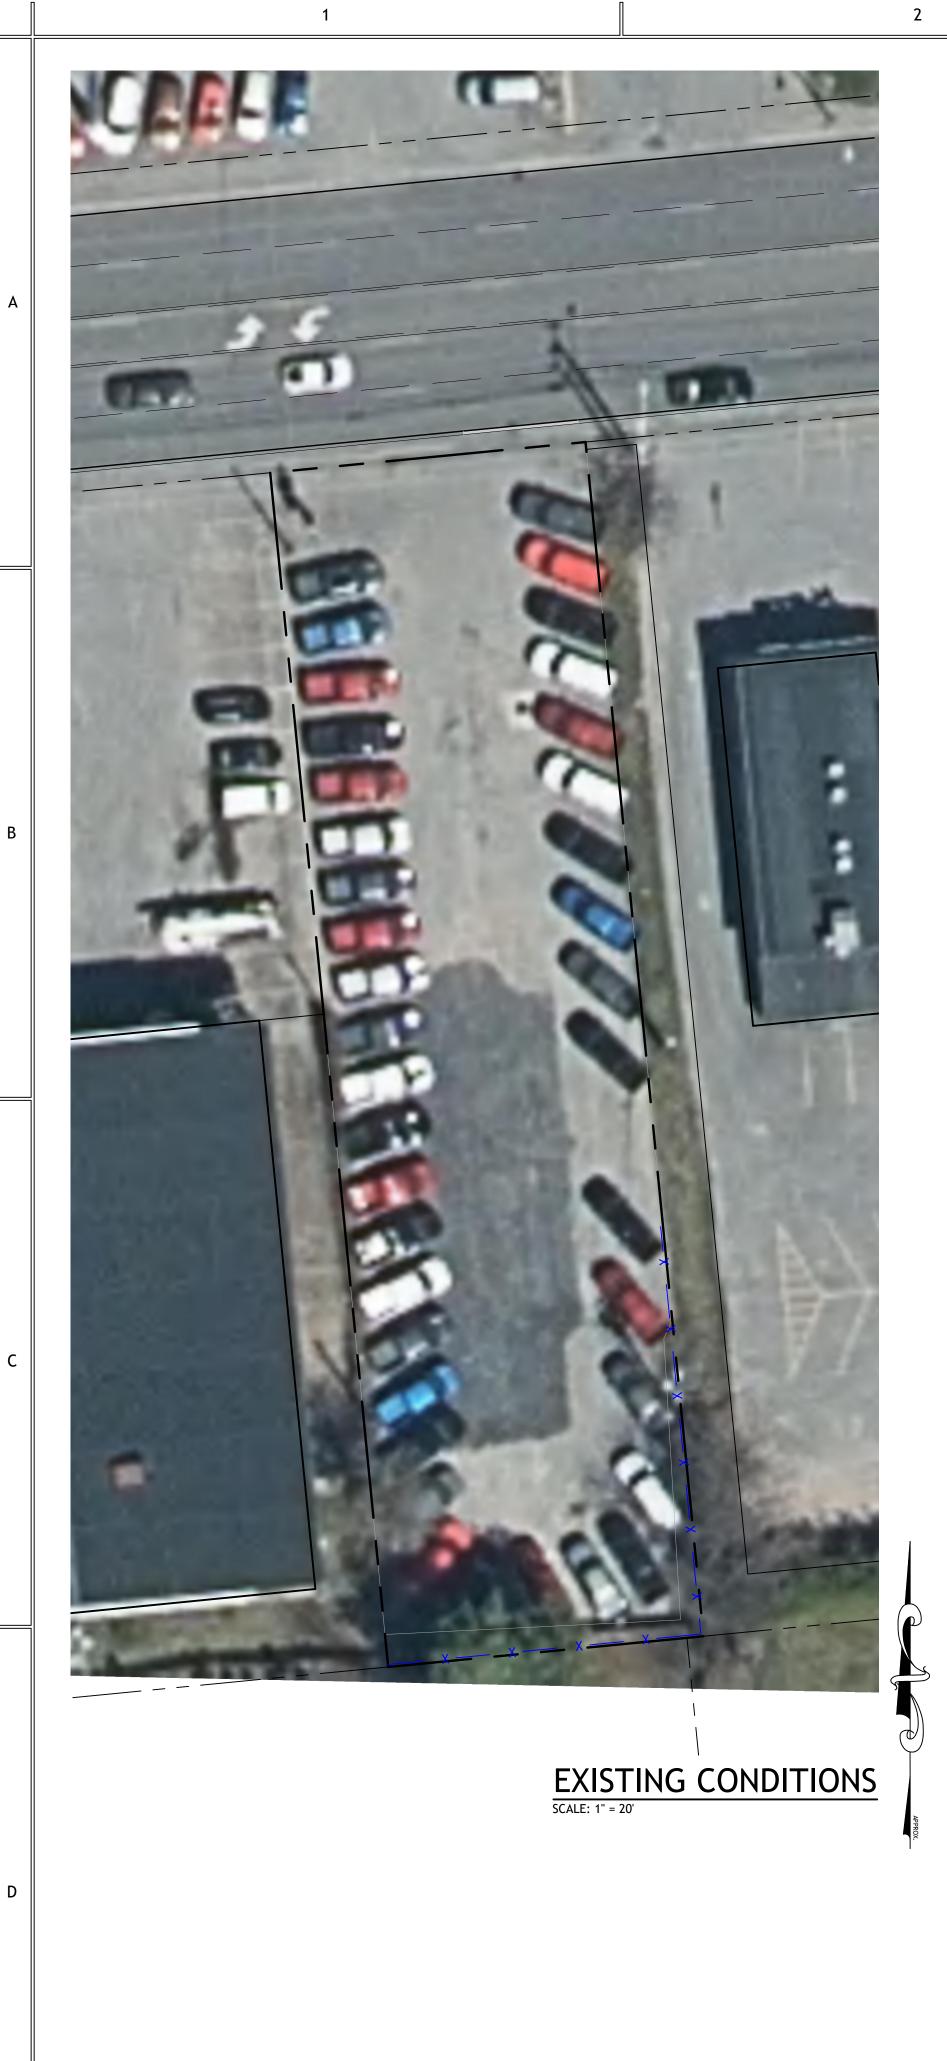

D

1

2



4

3

4

| ZONED - "B-2" HIGHWAY DISTRICT