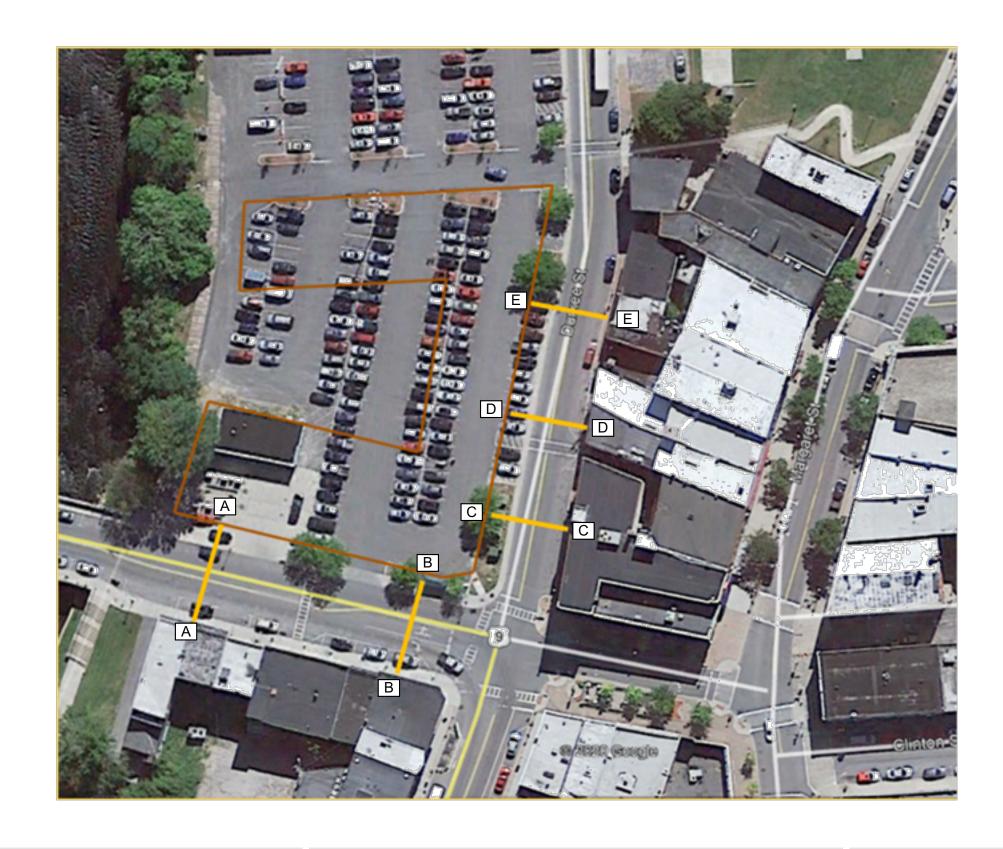

## Plattsburgh Mixed Use Development Building Elevations

The City of Plattsburgh Plattsburgh, NY 5/11/2020

A5.3

162 Battery Street, Burlington, Vermont 05401 802.863.7177 (T) www.mackenziearchitects.com

Plattsburgh Mixed Use Development SITE LOCATION PLAN

The City of Plattsburgh Plattsburgh, NY 5/27/2020

162 Battery Street, Burlington, Vermont 05401 802.863.7177 (T) www.mackenziearchitects.com

Plattsburgh Mixed Use Development SITE SECTION A-A

The City of Plattsburgh Plattsburgh, NY 5/27/2020