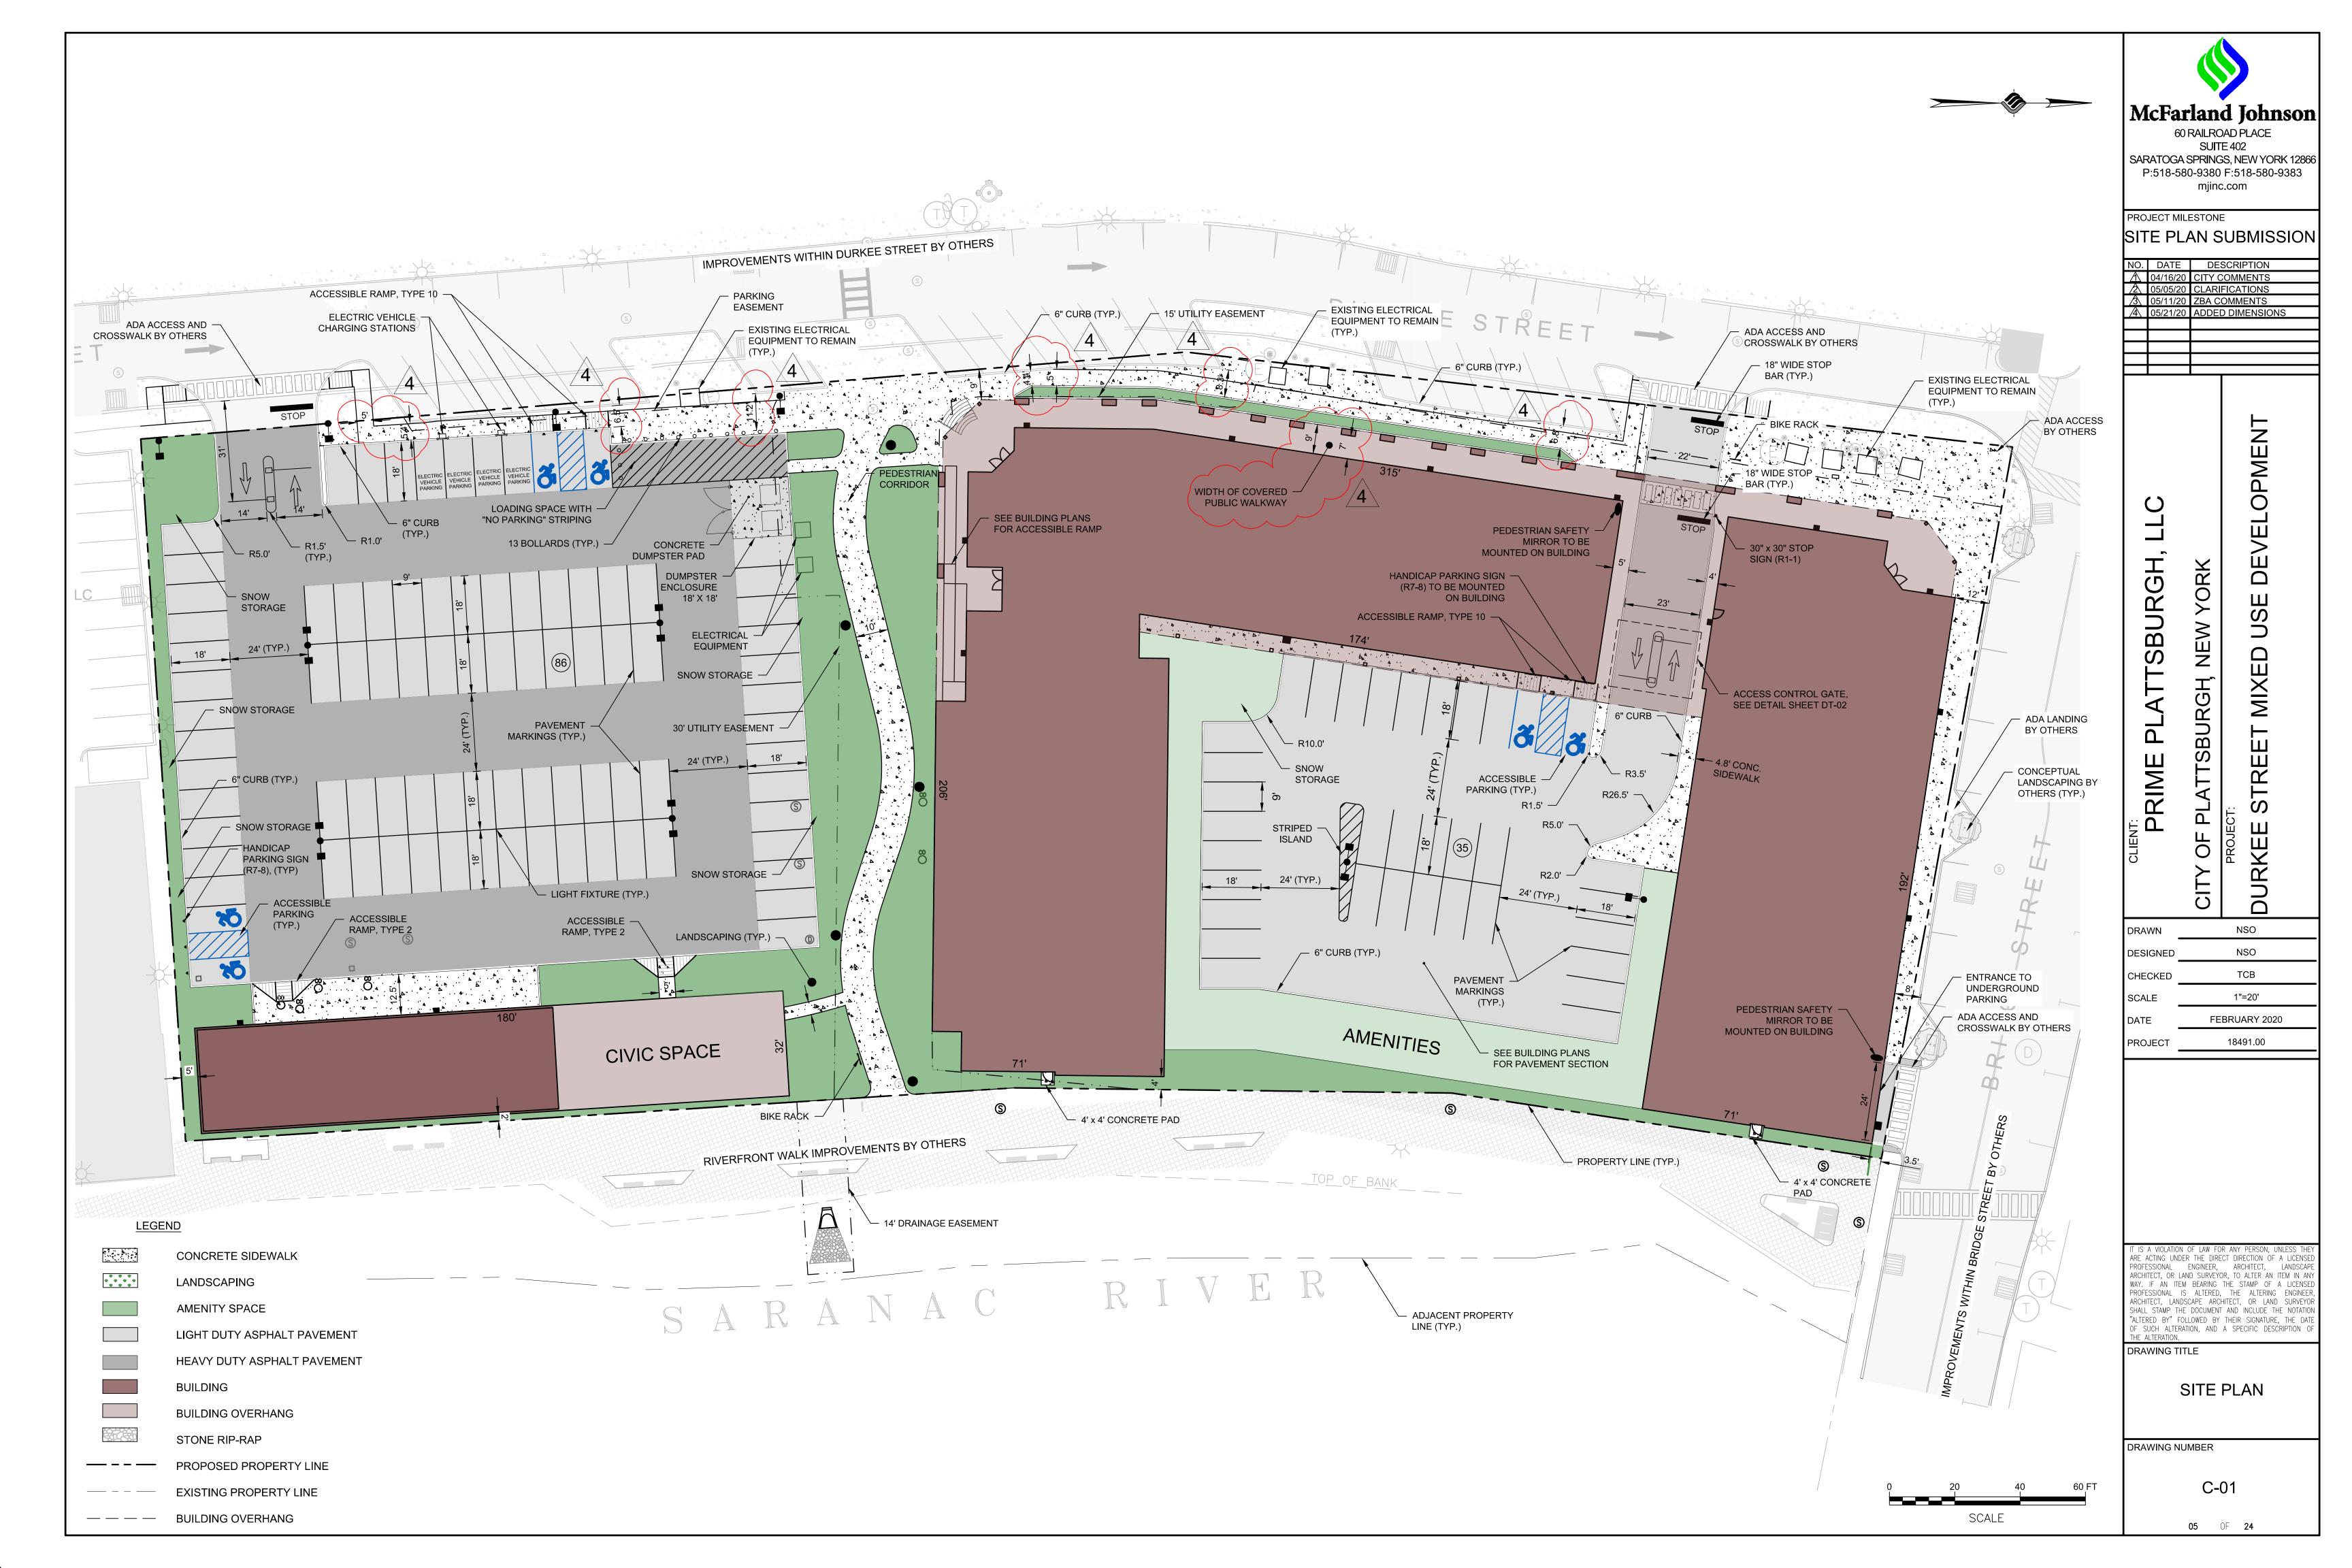

162 Battery Street, Burlington, Vermont 05401 802.863.7177 (T) www.mackenziearchitects.com

Plattsburgh Mixed Use Development
View from Bridge St & Durkee St 2020-05-11

The City of Plattsburgh Plattsburgh, NY 5/11/2020

1





162 Battery Street, Burlington, Vermont 05401 802.863.7177 (T) www.mackenziearchitects.com

Plattsburgh Mixed Use Development Level One Plan



The City of Plattsburgh Plattsburgh, NY 5/27/2020

A2.2





162 Battery Street, Burlington, Vermont 05401 802.863.7177 (T) www.mackenziearchitects.com

# Plattsburgh Mixed Use Development Building Elevations

The City of Plattsburgh Plattsburgh, NY 5/11/2020

A5.1





### **SOUTH ELEVATION**

SCALE @ 11X17: 1"=20'





#### MACKENZIE ARCHITECTS P.C.

162 Battery Street, Burlington, Vermont 05401 802.863.7177 (T) www.mackenziearchitects.com

## Plattsburgh Mixed Use Development Building Elevations

The City of Plattsburgh Plattsburgh, NY 5/11/2020

A5.2





### **NORTH ELEVATION**

SCALE @ 11X17: 1"=20'





#### MACKENZIE ARCHITECTS P.C.

16