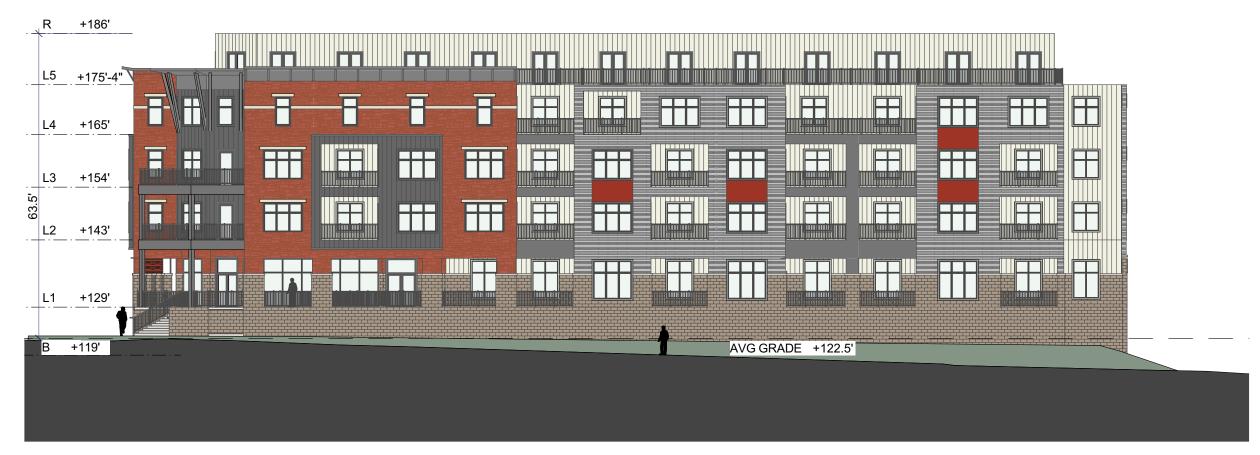

## Plattsburgh Mixed Use Development Building Elevations

The City of Plattsburgh Plattsburgh, NY 5/11/2020

A5.2

### **NORTH ELEVATION**

SCALE @ 11X17: 1"=20'