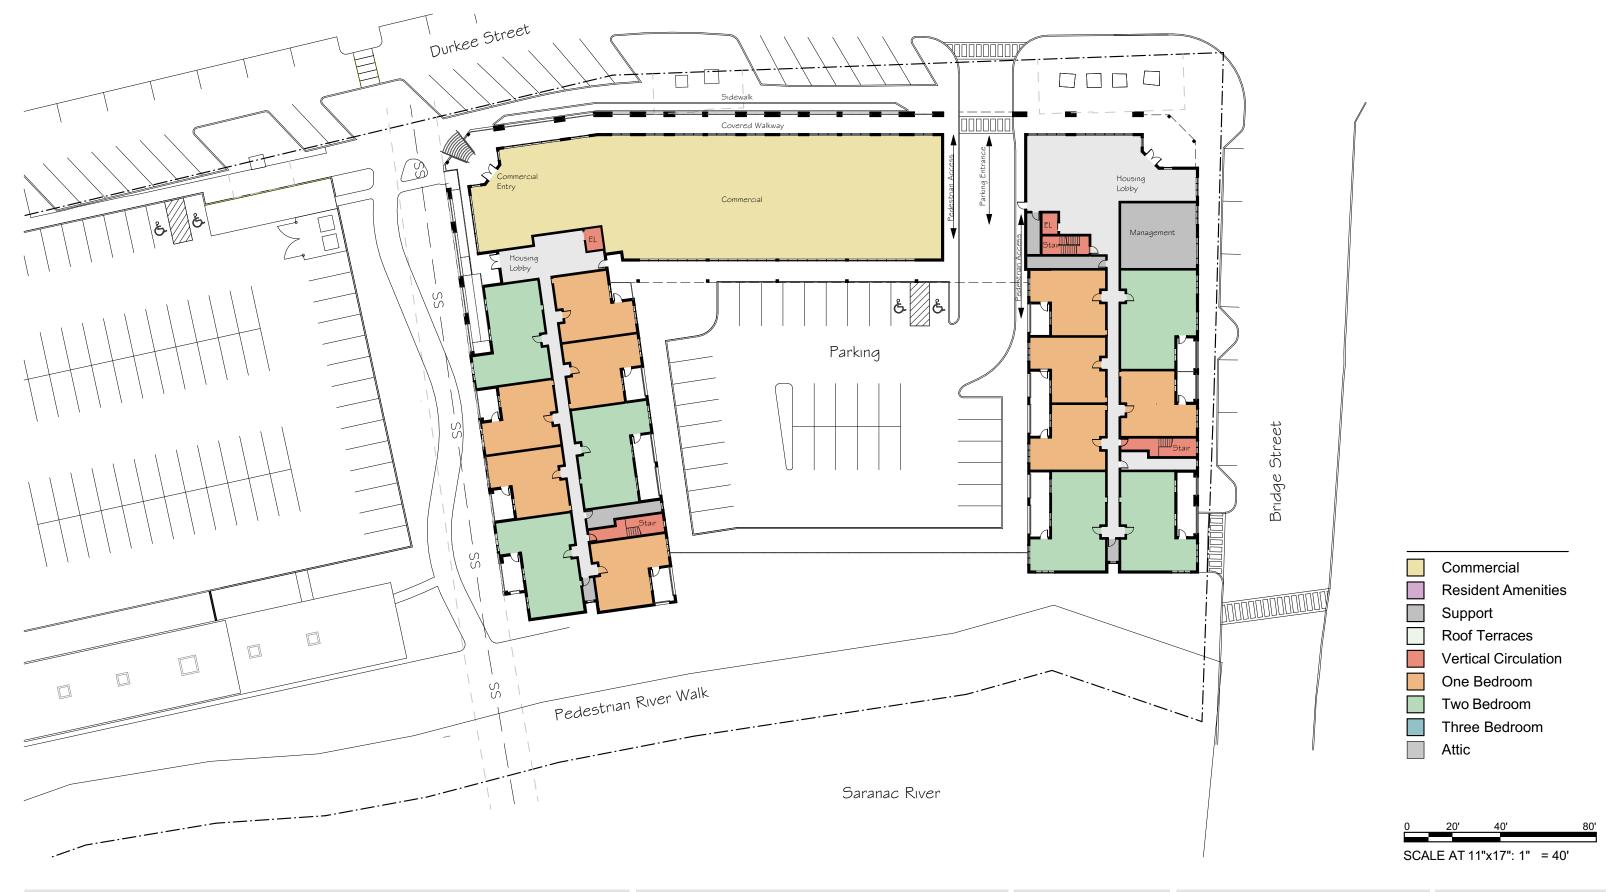

162 Battery Street, Burlington, Vermont 05401 802.863.7177 (T) www.mackenziearchitects.com

Plattsburgh Mixed Use Development
View from Bridge St & Durkee St 2020-05-11

The City of Plattsburgh Plattsburgh, NY 5/11/2020

1





162 Battery Street, Burlington, Vermont 05401 802.863.7177 (T) www.mackenziearchitects.com

Plattsburgh Mixed Use Development Level One Plan



The City of Plattsburgh Plattsburgh, NY 5/27/2020

A2.2





162 Battery Street, Burlington, Vermont 05401 802.863.7177 (T) www.mackenziearchitects.com

# Plattsburgh Mixed Use Development Building Elevations

The City of Plattsburgh Plattsburgh, NY 5/11/2020

A5.1





### **SOUTH ELEVATION**

SCALE @ 11X17: 1"=20'





#### MACKENZIE ARCHITECTS P.C.

162 Battery Street, Burlington, Vermont 05401 802.863.7177 (T) www.mackenziearchitects.com

## Plattsburgh Mixed Use Development Building Elevations

The City of Plattsburgh Plattsburgh, NY 5/11/2020

A5.2





### **NORTH ELEVATION**

SCALE @ 11X17: 1"=20'





#### MACKENZIE ARCHITECTS P.C.

162